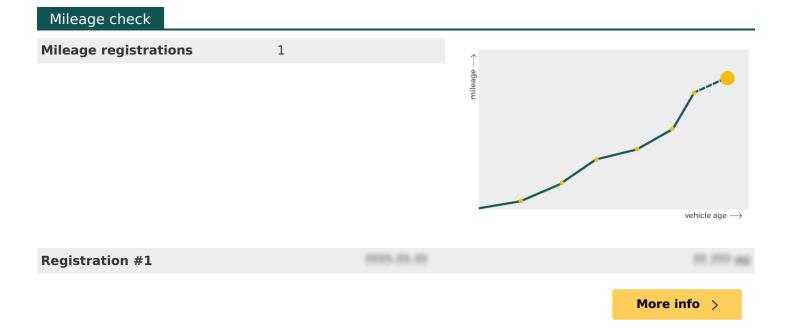

| and and a second s |             |
|------------------------------------------------------------------------------------------------------------------------------------------------------------------------------------------------------------------------------------------------------------------------------------------------------------------------------------------------------------------------------------------------------------------------------------------------------------------------------------------------------------------------------------------------------------------------------------------------------------------------------------------------------------------------------------------------------|-------------|
| **********                                                                                                                                                                                                                                                                                                                                                                                                                                                                                                                                                                                                                                                                                           |             |
| *******                                                                                                                                                                                                                                                                                                                                                                                                                                                                                                                                                                                                                                                                                              |             |
| ******                                                                                                                                                                                                                                                                                                                                                                                                                                                                                                                                                                                                                                                                                               |             |
| *********                                                                                                                                                                                                                                                                                                                                                                                                                                                                                                                                                                                                                                                                                            |             |
|                                                                                                                                                                                                                                                                                                                                                                                                                                                                                                                                                                                                                                                                                                      |             |
|                                                                                                                                                                                                                                                                                                                                                                                                                                                                                                                                                                                                                                                                                                      | More info > |
| Plate changes                                                                                                                                                                                                                                                                                                                                                                                                                                                                                                                                                                                                                                                                                        |             |
| See in this check if this PEUGEOT had different number plates.                                                                                                                                                                                                                                                                                                                                                                                                                                                                                                                                                                                                                                       |             |
| Number of plates                                                                                                                                                                                                                                                                                                                                                                                                                                                                                                                                                                                                                                                                                     | ,           |
| Correct registration                                                                                                                                                                                                                                                                                                                                                                                                                                                                                                                                                                                                                                                                                 |             |
| Plate since                                                                                                                                                                                                                                                                                                                                                                                                                                                                                                                                                                                                                                                                                          |             |
| Current registration                                                                                                                                                                                                                                                                                                                                                                                                                                                                                                                                                                                                                                                                                 |             |
| Plate since                                                                                                                                                                                                                                                                                                                                                                                                                                                                                                                                                                                                                                                                                          |             |
|                                                                                                                                                                                                                                                                                                                                                                                                                                                                                                                                                                                                                                                                                                      |             |