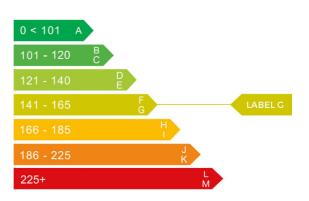

### Engine & fuel consumption

| Power                   | 80 BHP              |
|-------------------------|---------------------|
| Max. torque             | 132 Nm at 3.800 rpm |
| Engine capacity         | 1.390 cc            |
| Cylinders               | 4                   |
| Fuel type               | Petrol              |
| Consumption city        | 29.1 mpg            |
| Consumption extra urban | 53.3 mpg            |
| Consumption combined    | 40.9 mpg            |
| CO2 emission            | 165 g/km            |
| CO2 label               | G                   |