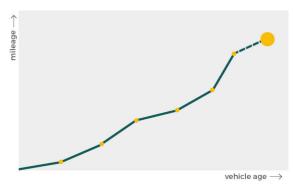

# Mileage check

| Odometer                   | In miles        |
|----------------------------|-----------------|
| Mileage registrations      | 19              |
| First mileage registration | 2008-03-13      |
| Last registration          | 2023-03-08      |
| Complete history           | <u>See info</u> |

| Registration #1                                                                                                      | 2008-03-13 | 12 mi     |
|----------------------------------------------------------------------------------------------------------------------|------------|-----------|
| Registration #2                                                                                                      | 2011-01-26 | 6.137 mi  |
| Registration #3                                                                                                      | 2012-01-11 | 7.814 mi  |
| Registration #4                                                                                                      | 2013-01-26 | 24.099 mi |
| Registration #5                                                                                                      | 2014-01-18 | 35.859 mi |
| Registration #6                                                                                                      | 2015-02-03 | 53.640 mi |
| Registration #7                                                                                                      | 2015-02-04 | 53.640 mi |
| Registration #8                                                                                                      | 2016-02-06 | 71.413 mi |
| Registration #9                                                                                                      | 2016-02-08 | 71.518 mi |
|                                                                                                                      |            |           |
| <b>Registration #10</b>                                                                                              | 2017-02-04 | 80.527 mi |
| Registration #10<br>Registration #11                                                                                 | 2017-02-04 | 80.527 mi |
| -                                                                                                                    |            | 80.527 mi |
| Registration #11                                                                                                     |            | 80.527 mi |
| Registration #11<br>Registration #12                                                                                 |            | 80.527 mi |
| Registration #11<br>Registration #12<br>Registration #13                                                             |            | 80.527 mi |
| Registration #11<br>Registration #12<br>Registration #13<br>Registration #14                                         |            | 80.527 mi |
| Registration #11<br>Registration #12<br>Registration #13<br>Registration #14<br>Registration #15                     |            | 80.527 mi |
| Registration #11<br>Registration #12<br>Registration #13<br>Registration #14<br>Registration #15<br>Registration #16 |            | 80.527 mi |