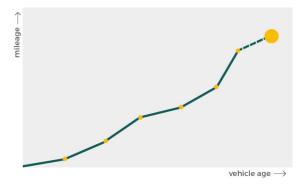

# Mileage check

| Odometer                   | In miles   |
|----------------------------|------------|
| Mileage registrations      | 5          |
| First mileage registration | 2020-02-28 |
| Last registration          | 2023-12-07 |
| Complete history           | See info   |
|                            |            |