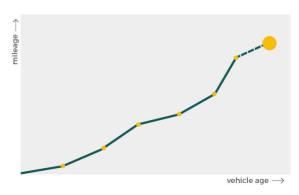

# Mileage check

| Odometer                   | In miles        |
|----------------------------|-----------------|
| Mileage registrations      | 22              |
| First mileage registration | 2005-07-25      |
| Last registration          | 2024-03-20      |
| Complete history           | <u>See info</u> |

| Registration #2         2008-07-21         8.763 m           Registration #3         2009-07-24         10.817 m           Registration #4         2010-07-19         12.914 m           Registration #5         2011-07-11         14.891 m           Registration #6         2012-07-09         16.170 m           Registration #7         2013-06-24         17.252 m           Registration #8         2014-06-02         18.078 m           Registration #9         2015-06-16         20.463 m           Registration #10         2016-06-07         31.850 m                                                                                                                                                                                                                                                                                                                                                                                                                                                                                                                                                    |                  |            |            |
|------------------------------------------------------------------------------------------------------------------------------------------------------------------------------------------------------------------------------------------------------------------------------------------------------------------------------------------------------------------------------------------------------------------------------------------------------------------------------------------------------------------------------------------------------------------------------------------------------------------------------------------------------------------------------------------------------------------------------------------------------------------------------------------------------------------------------------------------------------------------------------------------------------------------------------------------------------------------------------------------------------------------------------------------------------------------------------------------------------------------|------------------|------------|------------|
| Registration #3       2009-07-24       10.817 m         Registration #4       2010-07-19       12.914 m         Registration #5       2011-07-11       14.891 m         Registration #6       2012-07-09       16.170 m         Registration #6       2013-06-24       17.252 m         Registration #7       2013-06-24       17.252 m         Registration #8       2014-06-02       18.078 m         Registration #9       2015-06-16       20.463 m         Registration #10       2016-06-07       31.850 m         Registration #11       2017-06-12       34.656 m         Registration #12       1       1         Registration #13       1       1         Registration #14       1       1       1         Registration #15       1       1       1         Registration #16       1       1       1       1         Registration #18       1       1       1       1       1         Registration #19       1       1       1       1       1       1         Registration #19       1       1       1       1       1       1       1       1       1       1         Registrati                           | Registration #1  | 2005-07-25 | 6 mi       |
| Registration #4       2010-07-19       12.914 m         Registration #5       2011-07-11       14.891 m         Registration #6       2012-07-09       16.170 m         Registration #7       2013-06-24       17.252 m         Registration #8       2014-06-02       18.078 m         Registration #9       2015-06-16       20.463 m         Registration #10       2016-06-07       31.850 m         Registration #11       2017-06-12       34.656 m         Registration #12       T       T         Registration #13       T       T       T         Registration #14       T       T       T         Registration #15       T       T       T         Registration #16       T       T       T         Registration #17       T       T       T         Registration #18       T       T       T         Registration #20       T       T       T                                                                                                                                                                                                                                                              | Registration #2  | 2008-07-21 | 8.763 mi   |
| Registration #5       2011-07-11       14.891 m         Registration #6       2012-07-09       16.170 m         Registration #7       2013-06-24       17.252 m         Registration #8       2014-06-02       18.078 m         Registration #9       2015-06-16       20.463 m         Registration #10       2016-06-07       31.850 m         Registration #11       2017-06-12       34.656 m         Registration #12       T       T         Registration #13       T       T         Registration #14       T       T         Registration #15       T       T         Registration #16       T       T         Registration #17       T       T       T         Registration #18       T       T       T         Registration #20       T       T       T                                                                                                                                                                                                                                                                                                                                                      | Registration #3  | 2009-07-24 | 10.817 mi  |
| Registration #6       2012-07-09       16.170 m         Registration #7       2013-06-24       17.252 m         Registration #8       2014-06-02       18.078 m         Registration #9       2015-06-16       20.463 m         Registration #10       2016-06-07       31.850 m         Registration #11       2017-06-12       34.656 m         Registration #12       1       1         Registration #13       1       1         Registration #14       1       1       1         Registration #15       1       1       1       1         Registration #16       1       1       1       1       1       1       1       1       1       1       1       1       1       1       1       1       1       1       1       1       1       1       1       1       1       1       1       1       1       1       1       1       1       1       1       1       1       1       1       1       1       1       1       1       1       1       1       1       1       1       1       1       1       1       1       1       1       1       1 <th>Registration #4</th> <th>2010-07-19</th> <th>12.914 mi</th> | Registration #4  | 2010-07-19 | 12.914 mi  |
| Registration #7       2013-06-24       17.252 m         Registration #8       2014-06-02       18.078 m         Registration #9       2015-06-16       20.463 m         Registration #10       2016-06-07       31.850 m         Registration #11       2017-06-12       34.656 m         Registration #12                                                                                                                                                                                                                                                                                                                                                                                                                                                                                                                                                                                                                                                                                                                                                                                                             | Registration #5  | 2011-07-11 | 14.891 mi  |
| Registration #8       2014-06-02       18.078 m         Registration #9       2015-06-16       20.463 m         Registration #10       2016-06-07       31.850 m         Registration #11       2017-06-12       34.656 m         Registration #12                                                                                                                                                                                                                                                                                                                                                                                                                                                                                                                                                                                                                                                                                                                                                                                                                                                                     | Registration #6  | 2012-07-09 | 16.170 mi  |
| Registration #9         2015-06-16         20.463 m           Registration #10         2016-06-07         31.850 m           Registration #11         2017-06-12         34.656 m           Registration #12             Registration #13             Registration #14             Registration #15             Registration #16             Registration #17             Registration #19             Registration #20                                                                                                                                                                                                                                                                                                                                                                                                                                                                                                                                                                                                                                                                                                | Registration #7  | 2013-06-24 | 17.252 mi  |
| Registration #10         2016-06-07         31.850 m           Registration #11         2017-06-12         34.656 m           Registration #12                                                                                                                                                                                                                                                                                                                                                                                                                                                                                                                                                                                                                                                                                                                                                                                                                                                                                                                                                                         | Registration #8  | 2014-06-02 | 18.078 mi  |
| Registration #112017-06-1234.656 mRegistration #12                                                                                                                                                                                                                                                                                                                                                                                                                                                                                                                                                                                                                                                                                                                                                                                                                                                                                                                                                                                                                                                                     | Registration #9  | 2015-06-16 | 20.463 mi  |
| Registration #12Registration #13Registration #14Registration #15Registration #16Registration #17Registration #18Registration #19Registration #20Registration #21                                                                                                                                                                                                                                                                                                                                                                                                                                                                                                                                                                                                                                                                                                                                                                                                                                                                                                                                                       | Registration #10 | 2016-06-07 | 31.850 mi  |
| Registration #13Registration #14Registration #15Registration #16Registration #17Registration #18Registration #19Registration #20Registration #21                                                                                                                                                                                                                                                                                                                                                                                                                                                                                                                                                                                                                                                                                                                                                                                                                                                                                                                                                                       | Registration #11 | 2017-06-12 | 34.656 mi  |
| Registration #14Registration #15Registration #16Registration #17Registration #17Registration #18Registration #19Registration #20Registration #21                                                                                                                                                                                                                                                                                                                                                                                                                                                                                                                                                                                                                                                                                                                                                                                                                                                                                                                                                                       | Registration #12 |            | 11.777 esi |
| Registration #15Registration #16Registration #17Registration #18Registration #19Registration #20Registration #21                                                                                                                                                                                                                                                                                                                                                                                                                                                                                                                                                                                                                                                                                                                                                                                                                                                                                                                                                                                                       | Registration #13 |            | 11.777 mi  |
| Registration #16<br>Registration #17<br>Registration #18<br>Registration #19<br>Registration #20<br>Registration #21                                                                                                                                                                                                                                                                                                                                                                                                                                                                                                                                                                                                                                                                                                                                                                                                                                                                                                                                                                                                   | Registration #14 |            | 11.777 esi |
| Registration #17         Registration #18         Registration #19         Registration #20         Registration #21                                                                                                                                                                                                                                                                                                                                                                                                                                                                                                                                                                                                                                                                                                                                                                                                                                                                                                                                                                                                   | Registration #15 |            | 11.777 mi  |
| Registration #18<br>Registration #19<br>Registration #20<br>Registration #21                                                                                                                                                                                                                                                                                                                                                                                                                                                                                                                                                                                                                                                                                                                                                                                                                                                                                                                                                                                                                                           | Registration #16 |            | 11.777 esi |
| Registration #19<br>Registration #20<br>Registration #21                                                                                                                                                                                                                                                                                                                                                                                                                                                                                                                                                                                                                                                                                                                                                                                                                                                                                                                                                                                                                                                               | Registration #17 |            | 11.777 mi  |
| Registration #20<br>Registration #21                                                                                                                                                                                                                                                                                                                                                                                                                                                                                                                                                                                                                                                                                                                                                                                                                                                                                                                                                                                                                                                                                   | Registration #18 |            | 11.777 est |
| Registration #21                                                                                                                                                                                                                                                                                                                                                                                                                                                                                                                                                                                                                                                                                                                                                                                                                                                                                                                                                                                                                                                                                                       | Registration #19 |            | 11.777 mi  |
|                                                                                                                                                                                                                                                                                                                                                                                                                                                                                                                                                                                                                                                                                                                                                                                                                                                                                                                                                                                                                                                                                                                        | Registration #20 |            | 11.777 esi |
| Registration #22                                                                                                                                                                                                                                                                                                                                                                                                                                                                                                                                                                                                                                                                                                                                                                                                                                                                                                                                                                                                                                                                                                       | Registration #21 |            | 11.777 mi  |
|                                                                                                                                                                                                                                                                                                                                                                                                                                                                                                                                                                                                                                                                                                                                                                                                                                                                                                                                                                                                                                                                                                                        | Registration #22 |            | 11.777 est |