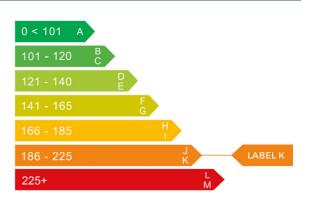

### Engine & fuel consumption

| Power                   | 161 BHP             |
|-------------------------|---------------------|
| Max. torque             | 240 Nm at 3.000 rpm |
| Engine capacity         | 1.796 cc            |
| Cylinders               | 4                   |
| Fuel type               | Petrol              |
| Consumption city        | 22.6 mpg            |
| Consumption extra urban | 42.2 mpg            |
| Consumption combined    | 32.1 mpg            |
| CO2 emission            | 211 g/km            |
| CO2 label               | К                   |

## Tax calculation

| Vehicle class                           | 48         |
|-----------------------------------------|------------|
| Band                                    | К          |
| Single payment (12 months)              | £ 395,00,- |
| Single six month payment                | £ 217,25,- |
| Total payable by 12 monthly instalments | £ 414,75,- |