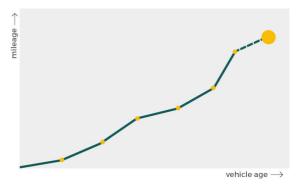

# Mileage check

| Mileage registrations9First mileage registration2018-10-22Last registration2023-05-14Complete historySee info |
|---------------------------------------------------------------------------------------------------------------|
| Last registration2023-05-14                                                                                   |
| -                                                                                                             |
| Complete history See info                                                                                     |
|                                                                                                               |

| Registration #1 | 2018-10-22 | 6 mi       |
|-----------------|------------|------------|
| Registration #2 | 2021-10-11 | 25.161 mi  |
| Registration #3 |            | 11.777 mi  |
| Registration #4 |            | 11.777 est |
| Registration #5 |            | 11.777 mi  |
| Registration #6 |            | 11.777 est |
| Registration #7 |            | 11.777 mi  |
| Registration #8 |            | 11.777 esi |
| Registration #9 |            | 11.117 esi |