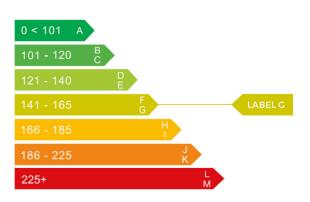

## Engine & fuel consumption

| Power                   | 130 BHP             |
|-------------------------|---------------------|
| Max. torque             | 161 Nm at 4.850 rpm |
| Engine capacity         | 1.591 cc            |
| Cylinders               | 4                   |
| Fuel type               | Petrol              |
| Consumption city        | 34.4 mpg            |
| Consumption extra urban | 44.1 mpg            |
| Consumption combined    | 34.9 mpg            |
| CO2 emission            | 162 g/km            |
| CO2 label               | G                   |