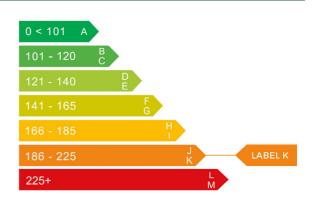

# Engine & fuel consumption

| Power                   | 204 BHP             |
|-------------------------|---------------------|
| Max. torque             | 435 Nm at 1.900 rpm |
| Engine capacity         | 2.720 cc            |
| Cylinders               | 6                   |
| Fuel type               | Diesel              |
| Consumption city        | 26.2 mpg            |
| Consumption extra urban | 43.5 mpg            |
| Consumption combined    | 34.9 mpg            |
| CO2 emission            | 214 g/km            |
| CO2 label               | K                   |

## Tax calculation

| Vehicle class                           | 49         |
|-----------------------------------------|------------|
| Band                                    | K          |
| Single payment (12 months)              | £ 395,00,- |
| Single six month payment                | £ 217,25,- |
| Total payable by 12 monthly instalments | £ 414,75,- |