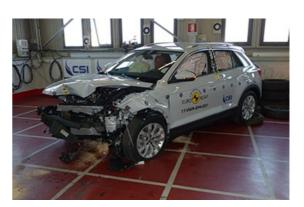

# Safety ratings

| NCAP rating    | ****            |
|----------------|-----------------|
| Adult          | 96%             |
| Children       | 87%             |
| Pedestrian     | 79%             |
| Safety systems | 71%             |
| Overall rating | 86%             |
| Video          | see crash video |