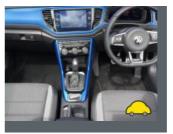

| General information |                                                |
|---------------------|------------------------------------------------|
| Make                | VOLKSWAGEN                                     |
| Model               | T-ROC R-LINE TSI EVO S-A R-LINE TSI EVO<br>DSG |
| Colour              | Blue                                           |
| Year of manufacture | 2021                                           |
| Top speed           | 127 mph                                        |
| Gearbox             | 7 speed Semi Auto                              |