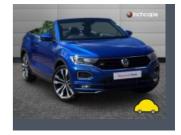

| General information |                                                |
|---------------------|------------------------------------------------|
| Make                | VOLKSWAGEN                                     |
| Model               | T-ROC R-LINE TSI EVO S-A R-LINE TSI EVO<br>DSG |
| Colour              | Blue                                           |
| Year of manufacture | 2021                                           |
| Top speed           | 127 mph                                        |
| Gearbox             | 7 speed Semi Auto                              |