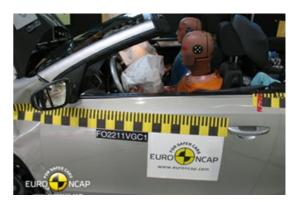

# Safety ratings

| NCAP rating    | ****            |
|----------------|-----------------|
| Adult          | 96%             |
| Children       | 86%             |
| Pedestrian     | 53%             |
| Safety systems | 71%             |
| Overall rating | 83%             |
| Video          | see crash video |