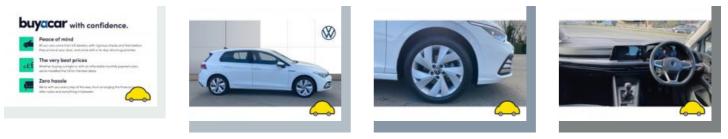

### General information

| Make                | VOLKSWAGEN     |
|---------------------|----------------|
| Model               | GOLF STYLE TSI |
| Colour              | White          |
| Year of manufacture | 2021           |
| Top speed           | 133 mph        |
| 0 - 100 km/h        | 9.2 seconds    |
| Gearbox             | 6 speed Manual |