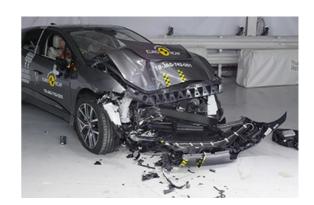

## Safety ratings

| NCAP rating    | ****            |
|----------------|-----------------|
| Adult          | 91%             |
| Children       | 81%             |
| Pedestrian     | 73%             |
| Safety systems | 81%             |
| Overall rating | 83%             |
| Video          | see crash video |