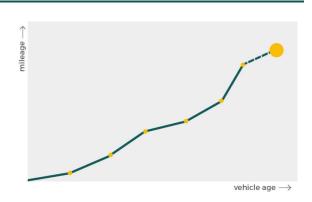

Contact info

More info >

CarCheck.co.uk page 6/8

OE70HLK report date: 2024-03-29

Mileage check

Mileage registrations 2

Complete history See info

Registration #1

Registration #2

More info >

77.777 86

CarCheck.co.uk page 7/8

mn.n.n

report date: 2024-03-29