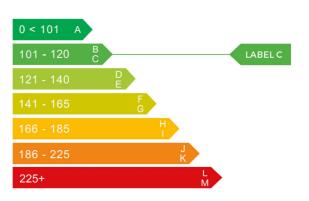

## Engine & fuel consumption

| Power                   | 82 BHP              |
|-------------------------|---------------------|
| Max. torque             | 118 Nm at 2.750 rpm |
| Engine capacity         | 1.200 cc            |
| Cylinders               | 3                   |
| Fuel type               | Petrol              |
| Consumption city        | 47.1 mpg            |
| Consumption extra urban | 65.7 mpg            |
| Consumption combined    | 57.7 mpg            |
| CO2 emission            | 114 g/km            |
| CO2 label               | С                   |