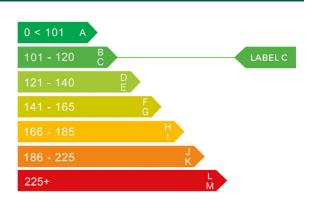

### Engine & fuel consumption

| Power                   | 67 BHP              |
|-------------------------|---------------------|
| Max. torque             | 160 Nm at 1.750 rpm |
| Engine capacity         | 1.398 сс            |
| Cylinders               | 4                   |
| Fuel type               | Diesel              |
| Consumption city        | 49.6 mpg            |
| Consumption extra urban | 76.4 mpg            |
| Consumption combined    | 64.2 mpg            |
| CO2 emission            | 117 g/km            |
| CO2 label               | С                   |