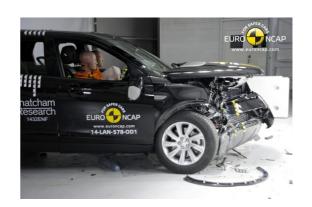

# Safety ratings

| NCAP rating    | ****            |
|----------------|-----------------|
| Adult          | 93%             |
| Children       | 83%             |
| Pedestrian     | 69%             |
| Safety systems | 82%             |
| Overall rating | 84%             |
| Video          | see crash video |