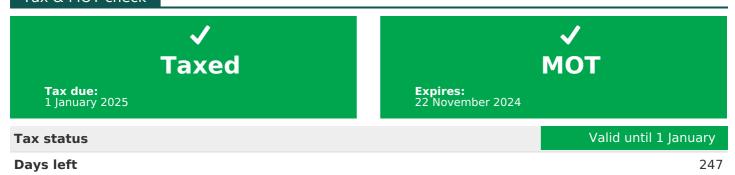

### Entry 1

Date 2021-12-18

Pictures 71

Listing price <u>View report</u>

source: autotrader.co.uk

CarCheck.co.uk page 2/10

MOT history

| MOT expiry date    | 2024-11-22 |
|--------------------|------------|
| MOT pass rate      | 100 %      |
| MOT passed         | 3          |
| Failed MOT tests   | 0          |
| Total advice items | 1          |
| Total items failed | 0          |

CarCheck.co.uk page 3/10

22 November 2024

Tax & MOT check

**MOT** expiry date **Full MOT history** 

See MOT history

CarCheck.co.uk page 4/10

report date: 2024-03-29