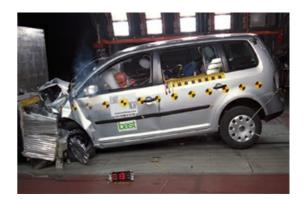

More info >

CarCheck.co.uk page 9/10

Safety ratings

NCAP rating

**Video** <u>see crash video</u>