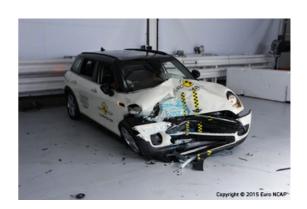

# Safety ratings

| NCAP rating    | ****            |
|----------------|-----------------|
| Adult          | 90%             |
| Children       | 68%             |
| Pedestrian     | 68%             |
| Safety systems | 67%             |
| Overall rating | 77%             |
| Video          | see crash video |