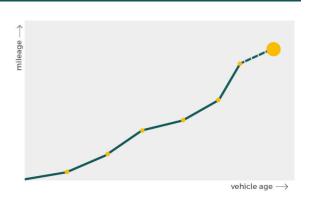

### Mileage check

| Mileage registrations | 2 |  |
|-----------------------|---|--|
|                       |   |  |

Complete history See info

Registration #1

Registration #2

More info >

77.777 86

CarCheck.co.uk page 7/8