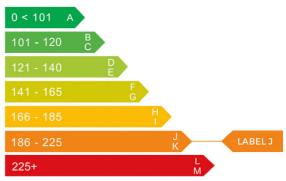

# Engine & fuel consumption

| Power                   | 92 kW / 125 HP / 123 BHP |
|-------------------------|--------------------------|
| Max. torque             | 330 Nm at 1.500 rpm      |
| Engine capacity         | 2.198 сс                 |
| Cylinders               | 4                        |
| Fuel type               | Diesel                   |
| Consumption city        | 34.9 mpg                 |
| Consumption extra urban | 44.1 mpg                 |
| Consumption combined    | 40.4 mpg                 |
| CO2 emission            | 186 g/km                 |
| CO2 label               | J                        |