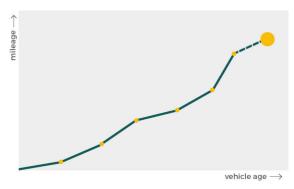

# Mileage check

| Odometer                   | In miles   |
|----------------------------|------------|
| Mileage registrations      | 10         |
| First mileage registration | 2014-09-01 |
| Last registration          | 2023-06-28 |
| Complete history           | See info   |

| Registration #1                    | 2014-09-01 | 14 mi                                  |
|------------------------------------|------------|----------------------------------------|
| Registration #2                    | 2017-08-31 | 66.388 mi                              |
| Registration #3                    | 2018-08-23 | 70.754 mi                              |
| Registration #4                    | 2019-08-29 | 74.948 mi                              |
| Registration #5                    | 2020-09-04 | 77.589 mi                              |
|                                    |            |                                        |
| Registration #6                    |            | 11.777 est                             |
| Registration #6<br>Registration #7 |            | 11.517 es                              |
|                                    |            | 01.000 est<br>01.000 est<br>01.000 est |
| Registration #7                    |            | 0.000 es                               |