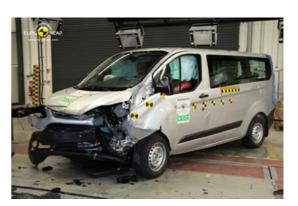

# Safety ratings

| NCAP rating    | ****            |
|----------------|-----------------|
| Adult          | 84%             |
| Children       | 90%             |
| Pedestrian     | 48%             |
| Safety systems | 71%             |
| Overall rating | 76%             |
| Video          | see crash video |