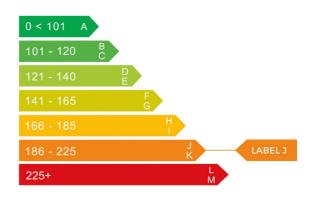

# Engine & fuel consumption

| Power                   | 100 BHP             |
|-------------------------|---------------------|
| Max. torque             | 148 Nm at 3.800 rpm |
| Engine capacity         | 1.595 cc            |
| Cylinders               | 4                   |
| Fuel type               | Petrol              |
| Consumption city        | 25.4 mpg            |
| Consumption extra urban | 44.1 mpg            |
| Consumption combined    | 34.9 mpg            |
| CO2 emission            | 193 g/km            |
| CO2 label               | J                   |