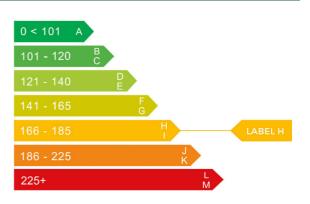

## Engine & fuel consumption

| Power                   | 156 BHP             |
|-------------------------|---------------------|
| Max. torque             | 240 Nm at 1.400 rpm |
| Engine capacity         | 1.598 cc            |
| Cylinders               | 4                   |
| Fuel type               | Petrol              |
| Consumption city        | 27.4 mpg            |
| Consumption extra urban | 51.4 mpg            |
| Consumption combined    | 38.7 mpg            |
| CO2 emission            | 168 g/km            |
| CO2 label               | Н                   |