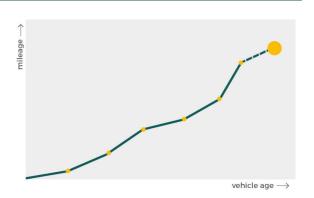

Agreement type

Agreement term

Agreement number

**Contact info** 

More info >

CarCheck.co.uk page 6/8

SB63WJG report date: 2024-03-28

Mileage check

| Milanas |               | 2 |
|---------|---------------|---|
| Mileage | registrations |   |

Complete history See info

Registration #1

Registration #2

More info >

CarCheck.co.uk page 7/8

mn.n.n

SB63WJG report date: 2024-03-28