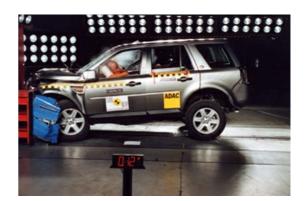

Safety ratings

| NCAP rating | *** |
|-------------|-----|
|-------------|-----|

**Video** <u>see crash video</u>