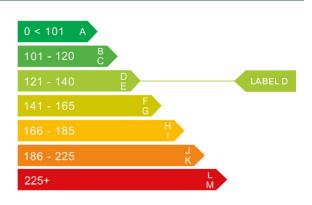

### Engine & fuel consumption

| Power                   | 129 BHP             |
|-------------------------|---------------------|
| Max. torque             | 155 Nm at 4.600 rpm |
| Engine capacity         | 1.498 cc            |
| Cylinders               | 4                   |
| Fuel type               | Petrol              |
| Consumption city        | 44.8 mpg            |
| Consumption extra urban | 58.9 mpg            |
| Consumption combined    | 52.3 mpg            |
| CO2 emission            | 125 g/km            |
| CO2 label               | D                   |