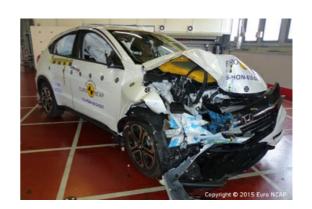

### Safety ratings

| NCAP rating    | ****            |
|----------------|-----------------|
| Adult          | 86%             |
| Children       | 79%             |
| Pedestrian     | 72%             |
| Safety systems | 71%             |
| Overall rating | 79%             |
| Video          | see crash video |