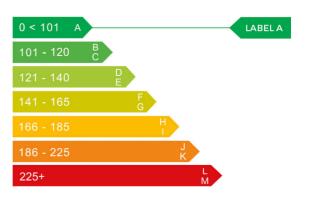

### Engine & fuel consumption

| Power                   | 100 BHP             |
|-------------------------|---------------------|
| Max. torque             | 254 Nm at 1.750 rpm |
| Engine capacity         | 1.560 cc            |
| Cylinders               | 4                   |
| Fuel type               | Diesel              |
| Consumption city        | 67.3 mpg            |
| Consumption extra urban | 85.6 mpg            |
| Consumption combined    | 78.5 mpg            |
| CO2 emission            | 97 g/km             |
| CO2 label               | А                   |