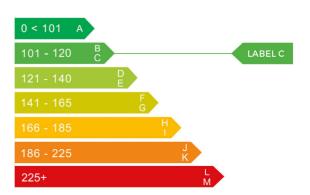

## Engine & fuel consumption

| Power                   | 85 kW / 116 HP / 113 BHP |
|-------------------------|--------------------------|
| Max. torque             | 200 Nm at 2.000 rpm      |
| Engine capacity         | 999 cc                   |
| Cylinders               | 3                        |
| Fuel type               | Petrol                   |
| Consumption city        | 46.3 mpg                 |
| Consumption extra urban | 62.8 mpg                 |
| Consumption combined    | 55.4 mpg                 |
| CO2 emission            | 117 g/km                 |
| CO2 label               | С                        |