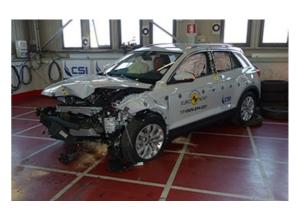

# Safety ratings

| NCAP rating    | ****                   |
|----------------|------------------------|
| Adult          | 96%                    |
| Children       | 87%                    |
| Pedestrian     | 79%                    |
| Safety systems | 71%                    |
| Overall rating | 86%                    |
| Video          | <u>see crash video</u> |