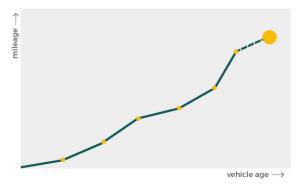

# Mileage check

| Mileage registrations6First mileage registration2020-09-04Last registration2023-08-29Complete historySee info |
|---------------------------------------------------------------------------------------------------------------|
| Last registration2023-08-29                                                                                   |
| -                                                                                                             |
| Complete history     See info                                                                                 |
|                                                                                                               |

| Registration #1 | 2020-09-04 | 13 mi      |
|-----------------|------------|------------|
| Registration #2 |            | 11.777 est |
| Registration #3 |            | 11.227 esi |
| Registration #4 |            | 11.777 esi |
| Registration #5 |            | 11.777 esi |
| Registration #6 |            | 01.000 est |