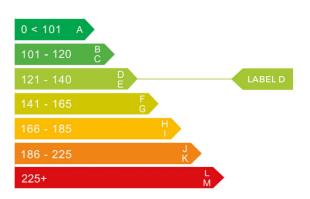

# Engine & fuel consumption

| Power                   | 96 kW / 131 HP / 128 BHP |
|-------------------------|--------------------------|
| Max. torque             | 200 Nm at 1.400 rpm      |
| Engine capacity         | 1.498 cc                 |
| Cylinders               | 4                        |
| Fuel type               | Petrol                   |
| Consumption city        | 36.2 mpg                 |
| Consumption extra urban | 57.4 mpg                 |
| Consumption combined    | 51.4 mpg                 |
| CO2 emission            | 124 g/km                 |
| CO2 label               | D                        |