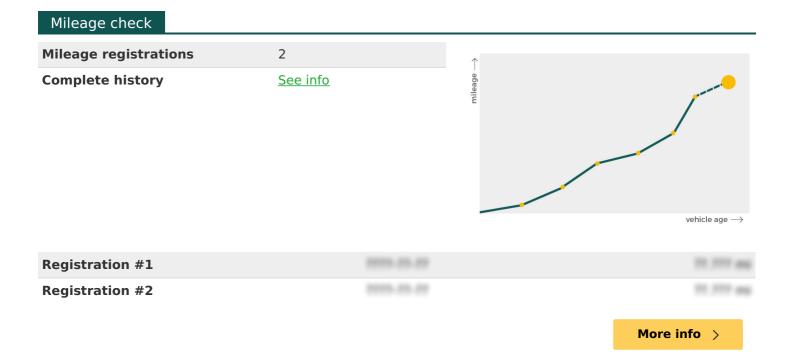

| xxxxxxxx                                                                  |             |
|---------------------------------------------------------------------------|-------------|
| ************                                                              |             |
| ********                                                                  |             |
| *******                                                                   |             |
| ************                                                              |             |
| *********                                                                 |             |
|                                                                           | More info > |
| Plate changes See in this check if this JAGUAR had different number plate | 25.         |
| Number of plates                                                          | ,           |
| Current registration                                                      |             |
| Plate since                                                               |             |
| Current registration                                                      |             |
| Plate since                                                               |             |
|                                                                           | More info > |