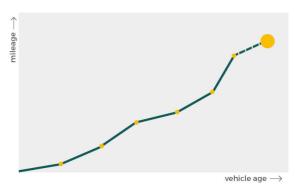

# Mileage check

| Odometer                   | In miles        |
|----------------------------|-----------------|
| Mileage registrations      | 20              |
| First mileage registration | 2007-09-01      |
| Last registration          | 2024-02-05      |
| Complete history           | <u>See info</u> |

| Registration #1  | 2007-09-01 | 6 mi       |
|------------------|------------|------------|
| Registration #2  | 2010-07-20 | 34.035 mi  |
| Registration #3  | 2011-07-26 | 44.455 mi  |
| Registration #4  | 2012-04-10 | 48.995 mi  |
| Registration #5  | 2012-04-10 | 48.995 mi  |
| Registration #6  | 2013-04-26 | 64.404 mi  |
| Registration #7  | 2013-10-10 | 70.051 mi  |
| Registration #8  | 2014-10-31 | 79.387 mi  |
| Registration #9  | 2015-10-29 | 88.747 mi  |
| Registration #10 | 2015-10-29 | 88.747 mi  |
| Registration #11 |            | 11.777 mi  |
| Registration #12 |            | 11.777 esi |
| Registration #13 |            | 11.777 mi  |
| Registration #14 |            | 11.777 esi |
| Registration #15 |            | 11.777 mi  |
| Registration #16 |            | 11.777 esi |
| Registration #17 |            | 11.777 mi  |
| Registration #18 |            | 01.777 est |
| Registration #19 |            | 11.777 mi  |
|                  |            |            |
| Registration #20 |            | 11.777 est |