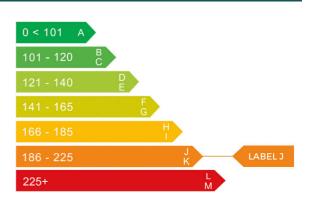

## Engine & fuel consumption

| Power                   | 221 BHP             |
|-------------------------|---------------------|
| Max. torque             | 510 Nm at 2.800 rpm |
| Engine capacity         | 2.987 сс            |
| Cylinders               | 6                   |
| Fuel type               | Diesel              |
| Consumption city        | 27.2 mpg            |
| Consumption extra urban | 47.9 mpg            |
| Consumption combined    | 27.7 mpg            |
| CO2 emission            | 200 g/km            |
| CO2 label               | J                   |

## Tax calculation

| Vehicle class                           | 49         |
|-----------------------------------------|------------|
| Band                                    | J          |
| Single payment (12 months)              | £ 365,00,- |
| Single six month payment                | £ 200,75,- |
| Total payable by 12 monthly instalments | £ 383,25,- |