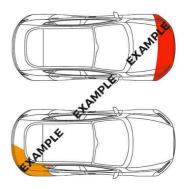

#### Damage history

Check the damage history for this BMW. See if, where and when this BMW had damage and the car repair costs. We also check if this BMW was scrapped. Download the premium report <a href="here">here</a> for the results.

Damage 1
Date
Category
Type
Damage 2
Date
Category
Type