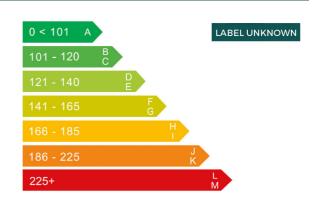

## Engine & fuel consumption

| Power                   | 255 BHP             |
|-------------------------|---------------------|
| Max. torque             | 560 Nm at 1.500 rpm |
| Cylinders               | 6                   |
| Fuel type               | Diesel              |
| Consumption city        | 41.5 mpg            |
| Consumption extra urban | 50.4 mpg            |
| Consumption combined    | 47.1 mpg            |