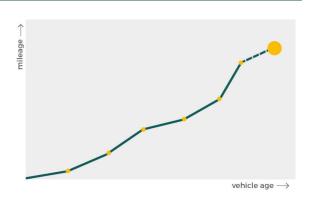

## Mileage check

Mileage registrations

1

Registration #1

More info >

CarCheck.co.uk page 6/7

report date: 2024-03-28