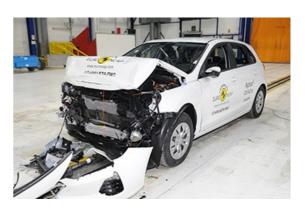

## Safety ratings

| NCAP rating    | ****            |
|----------------|-----------------|
| Adult          | 88%             |
| Children       | 84%             |
| Pedestrian     | 64%             |
| Safety systems | 68%             |
| Overall rating | 78%             |
| Video          | see crash video |