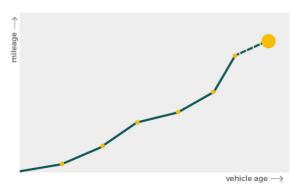

# Mileage check

| Odometer                   | In miles   |
|----------------------------|------------|
| Mileage registrations      | 22         |
| First mileage registration | 2002-02-28 |
| Last registration          | 2020-07-18 |
| Complete history           | See info   |