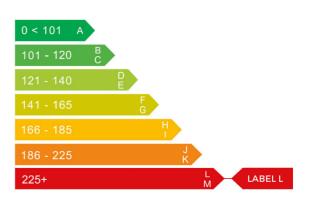

### Engine & fuel consumption

| Power                   | 177 BHP             |
|-------------------------|---------------------|
| Max. torque             | 240 Nm at 2.200 rpm |
| Engine capacity         | 1.984 cc            |
| Cylinders               | 5                   |
| Fuel type               | Petrol              |
| Consumption city        | 19.3 mpg            |
| Consumption extra urban | 37.7 mpg            |
| Consumption combined    | 28.0 mpg            |
| CO2 emission            | 236 g/km            |
| CO2 label               | L                   |