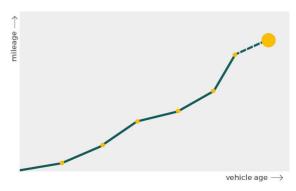

## Mileage check

| Odometer                   | In miles   |
|----------------------------|------------|
| Mileage registrations      | 13         |
| First mileage registration | 2013-10-15 |
| Last registration          | 2023-12-12 |
| Complete history           | See info   |

| Registration #1  | 2013-10-15 | 9 mi       |
|------------------|------------|------------|
| Registration #2  | 2016-11-18 | 43.010 mi  |
| Registration #3  | 2017-11-13 | 57.631 mi  |
| Registration #4  | 2018-10-18 | 68.967 mi  |
| Registration #5  | 2018-11-01 | 68.970 mi  |
| Registration #6  | 2019-11-30 | 82.147 mi  |
| Registration #7  | 2019-11-30 | 82.147 mi  |
| Registration #8  |            | 11.777 esi |
| Registration #9  |            | 11.777 mi  |
| Registration #10 |            | 11.777 esi |
| Registration #11 |            | 11.777 mi  |
| Registration #12 |            | 11.777 esi |
| Registration #13 |            | 10.200 est |