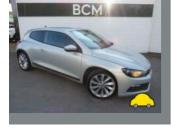

#### General information

| Make                | VOLKSWAGEN                         |
|---------------------|------------------------------------|
| Model               | SCIROCCO TDI BLUEMOTION TECHNOLOGY |
| Colour              | Silver                             |
| Year of manufacture | 2013                               |
| Top speed           | 129 mph                            |
| Gearbox             | 6 speed Manual                     |