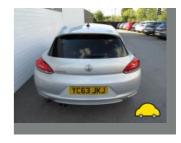

#### General information

| Make                | VOLKSWAGEN                         |
|---------------------|------------------------------------|
| Model               | SCIROCCO TDI BLUEMOTION TECHNOLOGY |
| Colour              | Silver                             |
| Year of manufacture | 2013                               |
| Top speed           | 129 mph                            |
| Gearbox             | 6 speed Manual                     |