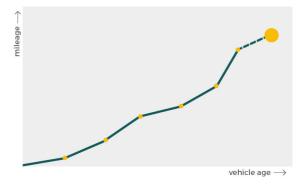

## Mileage check

| Odometer                   | In miles   |
|----------------------------|------------|
| Mileage registrations      | 4          |
| First mileage registration | 2019-11-30 |
| Last registration          | 2023-06-30 |
| Complete history           | See info   |
|                            |            |

| Registration #1 | 2019-11-30 | 6 mi       |
|-----------------|------------|------------|
| Registration #2 |            | 11.777 est |
| Registration #3 |            | 11.777 esi |
| Registration #4 |            | 11.117 est |