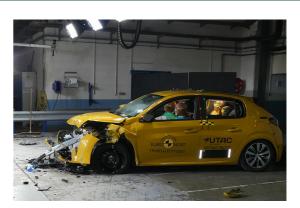

# Safety ratings

| NCAP rating    | ****            |
|----------------|-----------------|
| Adult          | 91%             |
| Children       | 86%             |
| Pedestrian     | 56%             |
| Safety systems | 71%             |
| Overall rating | 79%             |
| Video          | see crash video |