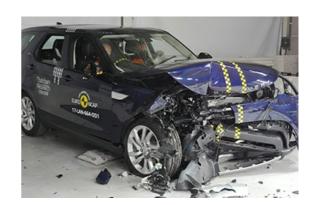

# Safety ratings

| NCAP rating    | ****            |
|----------------|-----------------|
| Adult          | 90%             |
| Children       | 80%             |
| Pedestrian     | 75%             |
| Safety systems | 73%             |
| Overall rating | 81%             |
| Video          | see crash video |