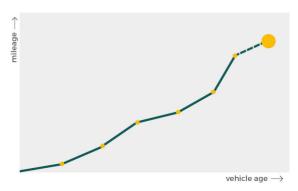

# Mileage check

| Odometer                   | In miles        |
|----------------------------|-----------------|
| Mileage registrations      | 32              |
| First mileage registration | 1991-01-15      |
| Last registration          | 2023-10-27      |
| Complete history           | <u>See info</u> |

| Registration #2 2006-01-03 37.499 of   Registration #3 2006-01-04 37.499 of   Registration #4 2007-01-02 38.958 of   Registration #5 2007-01-02 38.958 of   Registration #6 2008-01-02 40.163 of   Registration #7 2009-01-08 41.603 of   Registration #7 2009-01-13 41.603 of   Registration #8 2009-01-13 41.603 of   Registration #10 2010-02-04 43.209 of   Registration #11 2010-02-05 43.227 of   Registration #12 2011-02-01 44.696 of   Registration #13 2011-02-01 44.696 of   Registration #14 2012-02-27 46.233 of   Registration #15 2013-02-20 47.518 of   Registration #16 2013-03-28 47.579 of   Registration #17 T T   Registration #18 T T   Registration #20 T T   Registration #21 T T   Registration #23 T T   Registration #24 T T                                                                                                                                                                                                                                                                                                                                                                                                                                                                             |                  |            |            |
|-------------------------------------------------------------------------------------------------------------------------------------------------------------------------------------------------------------------------------------------------------------------------------------------------------------------------------------------------------------------------------------------------------------------------------------------------------------------------------------------------------------------------------------------------------------------------------------------------------------------------------------------------------------------------------------------------------------------------------------------------------------------------------------------------------------------------------------------------------------------------------------------------------------------------------------------------------------------------------------------------------------------------------------------------------------------------------------------------------------------------------------------------------------------------------------------------------------------------------------|------------------|------------|------------|
| Registration #3   2006-01-04   37.499 r     Registration #4   2007-01-02   38.958 r     Registration #5   2007-01-02   38.958 r     Registration #6   2008-01-02   40.163 r     Registration #6   2008-01-02   40.163 r     Registration #7   2009-01-08   41.603 r     Registration #8   2009-01-13   41.603 r     Registration #9   2010-01-18   43.185 r     Registration #10   2010-02-04   43.209 r     Registration #11   2010-02-05   43.227 r     Registration #12   2011-02-01   44.696 r     Registration #13   2011-02-01   44.696 r     Registration #14   2012-02-27   46.233 r     Registration #15   2013-02-20   47.518 r     Registration #16   2013-03-28   47.579 r     Registration #17   Image: Station #16   Image: Station #17 r     Registration #19   Image: Station #17 r   Image: Station #17 r     Registration #21   Image: Station #21 r   Image: Station #21 r     Registration #23   Image:                                                                                                                                                                                                                                                                                                         | Registration #1  | 1991-01-15 | 14 mi      |
| Registration #4 2007-01-02 38.958 r   Registration #5 2007-01-02 38.958 r   Registration #6 2008-01-02 40.163 r   Registration #7 2009-01-08 41.603 r   Registration #8 2009-01-13 41.603 r   Registration #9 2010-01-18 43.185 r   Registration #10 2010-02-04 43.209 r   Registration #11 2010-02-05 43.227 r   Registration #12 2011-02-01 44.696 r   Registration #13 2011-02-01 44.696 r   Registration #14 2012-02-27 46.233 r   Registration #15 2013-02-20 47.518 r   Registration #16 2013-03-28 47.579 r   Registration #17 Image: Station #17 Image: Station #17 r   Registration #20 Image: Station #20 Image: Station #20 r Image: Station #20 r   Registration #21 Image: Station #21 Image: Station #20 r Imag                                                                                                                                                                                                                                                                                                          | Registration #2  | 2006-01-03 | 37.499 mi  |
| Registration #5   2007-01-02   38.958 r     Registration #6   2008-01-02   40.163 r     Registration #7   2009-01-08   41.603 r     Registration #8   2009-01-13   41.603 r     Registration #9   2010-01-18   43.185 r     Registration #10   2010-02-04   43.209 r     Registration #11   2010-02-05   43.227 r     Registration #12   2011-02-01   44.696 r     Registration #13   2011-02-01   44.696 r     Registration #14   2012-02-27   46.233 r     Registration #15   2013-02-20   47.518 r     Registration #16   2013-03-28   47.579 r     Registration #17   Image: Station #16   Image: Station #16 registration #17 registration #17     Registration #18   Image: Station #16 registration #17 registration #18   Image: Station #16 registration #17 registration #18 registration #18 registration #19 registration #16 registration #20 registration #21 registration #21 registration #23 registration #23 registration #24 registration #24 registration #24 registration #25 registration #26 reg | Registration #3  | 2006-01-04 | 37.499 mi  |
| Registration #6 2008-01-02 40.163 r   Registration #7 2009-01-08 41.603 r   Registration #8 2009-01-13 41.603 r   Registration #9 2010-01-18 43.185 r   Registration #10 2010-02-04 43.209 r   Registration #11 2010-02-05 43.227 r   Registration #12 2011-02-01 44.696 r   Registration #13 2011-02-01 44.696 r   Registration #14 2012-02-27 46.233 r   Registration #15 2013-02-20 47.518 r   Registration #16 2013-03-28 47.579 r   Registration #17 T T   Registration #18 T T   Registration #19 T T   Registration #20 T T   Registration #21 T T T   Registration #23 T T T   Registration #24 T T T   Registration #25 T T T   Registration #26 T T T                                                                                                                                                                                                                                                                                                                                                                                                                                                                                                                                                                     | Registration #4  | 2007-01-02 | 38.958 mi  |
| Registration #7 2009-01-08 41.603 m   Registration #8 2009-01-13 41.603 m   Registration #9 2010-01-18 43.185 m   Registration #10 2010-02-04 43.209 m   Registration #11 2010-02-05 43.227 m   Registration #12 2011-02-01 44.696 m   Registration #13 2012-02-27 46.233 m   Registration #14 2012-02-27 46.233 m   Registration #15 2013-02-20 47.518 m   Registration #16 2013-03-28 47.579 m   Registration #17 T T   Registration #18 T T   Registration #19 T T   Registration #20 T T   Registration #21 T T   Registration #23 T T   Registration #24 T T   Registration #25 T T   Registration #26 T T                                                                                                                                                                                                                                                                                                                                                                                                                                                                                                                                                                                                                     | Registration #5  | 2007-01-02 | 38.958 mi  |
| Registration #8 2009-01-13 41.603   Registration #9 2010-01-18 43.185   Registration #10 2010-02-04 43.209   Registration #11 2010-02-05 43.227   Registration #12 2011-02-01 44.696   Registration #13 2011-02-01 44.696   Registration #14 2012-02-27 46.233   Registration #15 2013-02-20 47.518   Registration #16 2013-03-28 47.579   Registration #17 T T   Registration #18 T T   Registration #20 T T   Registration #21 T T   Registration #22 T T   Registration #23 T T   Registration #24 T T   Registration #25 T T   Registration #26 T T                                                                                                                                                                                                                                                                                                                                                                                                                                                                                                                                                                                                                                                                             | Registration #6  | 2008-01-02 | 40.163 mi  |
| Registration #9 2010-01-18 43.185 m   Registration #10 2010-02-04 43.200 m   Registration #11 2010-02-05 43.227 m   Registration #12 2011-02-01 44.696 m   Registration #13 2011-02-01 44.696 m   Registration #13 2011-02-01 44.700 m   Registration #14 2012-02-27 46.233 m   Registration #15 2013-02-20 47.518 m   Registration #16 2013-03-28 47.579 m   Registration #17 T T   Registration #18 T T   Registration #19 T T   Registration #20 T T   Registration #21 T T   Registration #23 T T   Registration #24 T T   Registration #25 T T   Registration #26 T T                                                                                                                                                                                                                                                                                                                                                                                                                                                                                                                                                                                                                                                          | Registration #7  | 2009-01-08 | 41.603 mi  |
| Registration #10 2010-02-04 43.209   Registration #11 2010-02-05 43.227   Registration #12 2011-02-01 44.696   Registration #13 2011-02-01 44.700   Registration #14 2012-02-27 46.233   Registration #15 2013-02-20 47.518   Registration #16 2013-03-28 47.579   Registration #17 T T   Registration #18 T T   Registration #19 T T   Registration #20 T T   Registration #21 T T   Registration #22 T T   Registration #24 T T   Registration #25 T T   Registration #26 T T                                                                                                                                                                                                                                                                                                                                                                                                                                                                                                                                                                                                                                                                                                                                                     | Registration #8  | 2009-01-13 | 41.603 mi  |
| Registration #11 2010-02-05 43.227 r   Registration #12 2011-02-01 44.696 r   Registration #13 2011-02-01 44.700 r   Registration #14 2012-02-27 46.233 r   Registration #15 2013-02-20 47.518 r   Registration #16 2013-02-20 47.518 r   Registration #16 2013-03-28 47.579 r   Registration #17 T T   Registration #18 T T   Registration #19 T T   Registration #20 T T   Registration #21 T T   Registration #22 T T   Registration #24 T T   Registration #25 T T   Registration #26 T T                                                                                                                                                                                                                                                                                                                                                                                                                                                                                                                                                                                                                                                                                                                                       | Registration #9  | 2010-01-18 | 43.185 mi  |
| Registration #12 2011-02-01 44.696 r   Registration #13 2011-02-01 44.700 r   Registration #14 2012-02-27 46.233 r   Registration #15 2013-02-20 47.518 r   Registration #16 2013-03-28 47.579 r   Registration #16 2013-03-28 47.579 r   Registration #17 T T   Registration #18 T T   Registration #19 T T   Registration #20 T T   Registration #21 T T   Registration #23 T T   Registration #24 T T   Registration #25 T T   Registration #26 T T                                                                                                                                                                                                                                                                                                                                                                                                                                                                                                                                                                                                                                                                                                                                                                              | Registration #10 | 2010-02-04 | 43.209 mi  |
| Registration #13 2011-02-01 44.700 r   Registration #14 2012-02-27 46.233 r   Registration #15 2013-02-20 47.518 r   Registration #16 2013-03-28 47.579 r   Registration #17 7 7   Registration #18 7 7   Registration #19 7 7   Registration #20 7 7   Registration #21 7 7   Registration #23 7 7   Registration #24 7 7   Registration #25 7 7   Registration #26 7 7                                                                                                                                                                                                                                                                                                                                                                                                                                                                                                                                                                                                                                                                                                                                                                                                                                                            | Registration #11 | 2010-02-05 | 43.227 mi  |
| Registration #14 2012-02-27 46.233 r   Registration #15 2013-02-20 47.518 r   Registration #16 2013-03-28 47.579 r   Registration #17 1 1   Registration #18 1 1   Registration #19 1 1   Registration #20 1 1   Registration #21 1 1   Registration #22 1 1   Registration #23 1 1   Registration #24 1 1   Registration #25 1 1                                                                                                                                                                                                                                                                                                                                                                                                                                                                                                                                                                                                                                                                                                                                                                                                                                                                                                   | Registration #12 | 2011-02-01 | 44.696 mi  |
| Registration #15 2013-02-20 47.518 m   Registration #16 2013-03-28 47.579 m   Registration #17 1000000000000000000000000000000000000                                                                                                                                                                                                                                                                                                                                                                                                                                                                                                                                                                                                                                                                                                                                                                                                                                                                                                                                                                                                                                                                                                | Registration #13 | 2011-02-01 | 44.700 mi  |
| Registration #162013-03-2847.579 mRegistration #17Constration #17Registration #18Constration #18Registration #19Constration #19Registration #20Constration #20Registration #21Constration #21Registration #23Constration #23Registration #24Constration #25Registration #26Constration #26                                                                                                                                                                                                                                                                                                                                                                                                                                                                                                                                                                                                                                                                                                                                                                                                                                                                                                                                          | Registration #14 | 2012-02-27 | 46.233 mi  |
| Registration #17<br>Registration #18<br>Registration #19<br>Registration #20<br>Registration #21<br>Registration #22<br>Registration #23<br>Registration #24<br>Registration #25<br>Registration #26                                                                                                                                                                                                                                                                                                                                                                                                                                                                                                                                                                                                                                                                                                                                                                                                                                                                                                                                                                                                                                | Registration #15 | 2013-02-20 | 47.518 mi  |
| Registration #18Registration #19Registration #20Registration #21Registration #22Registration #23Registration #24Registration #25Registration #26                                                                                                                                                                                                                                                                                                                                                                                                                                                                                                                                                                                                                                                                                                                                                                                                                                                                                                                                                                                                                                                                                    | Registration #16 | 2013-03-28 | 47.579 mi  |
| Registration #10<br>Registration #20<br>Registration #21<br>Registration #22<br>Registration #23<br>Registration #24<br>Registration #25<br>Registration #26                                                                                                                                                                                                                                                                                                                                                                                                                                                                                                                                                                                                                                                                                                                                                                                                                                                                                                                                                                                                                                                                        | Registration #17 |            | 11.777 mi  |
| Registration #20Registration #21Registration #22Registration #23Registration #24Registration #25Registration #26                                                                                                                                                                                                                                                                                                                                                                                                                                                                                                                                                                                                                                                                                                                                                                                                                                                                                                                                                                                                                                                                                                                    | Registration #18 |            | 11.777 esi |
| Registration #21Registration #22Registration #23Registration #24Registration #25Registration #26                                                                                                                                                                                                                                                                                                                                                                                                                                                                                                                                                                                                                                                                                                                                                                                                                                                                                                                                                                                                                                                                                                                                    | Registration #19 |            | 11.777 mi  |
| Registration #22Registration #23Registration #24Registration #25Registration #26                                                                                                                                                                                                                                                                                                                                                                                                                                                                                                                                                                                                                                                                                                                                                                                                                                                                                                                                                                                                                                                                                                                                                    | Registration #20 |            | 11.777 esi |
| Registration #23   Registration #24   Registration #25   Registration #26                                                                                                                                                                                                                                                                                                                                                                                                                                                                                                                                                                                                                                                                                                                                                                                                                                                                                                                                                                                                                                                                                                                                                           | Registration #21 |            | 11.777 mi  |
| Registration #24   Registration #25   Registration #26                                                                                                                                                                                                                                                                                                                                                                                                                                                                                                                                                                                                                                                                                                                                                                                                                                                                                                                                                                                                                                                                                                                                                                              | Registration #22 |            | 11.777 mi  |
| Registration #25<br>Registration #26                                                                                                                                                                                                                                                                                                                                                                                                                                                                                                                                                                                                                                                                                                                                                                                                                                                                                                                                                                                                                                                                                                                                                                                                | Registration #23 |            | 11.227 mi  |
| Registration #26                                                                                                                                                                                                                                                                                                                                                                                                                                                                                                                                                                                                                                                                                                                                                                                                                                                                                                                                                                                                                                                                                                                                                                                                                    | Registration #24 |            | 11.277 mi  |
| -                                                                                                                                                                                                                                                                                                                                                                                                                                                                                                                                                                                                                                                                                                                                                                                                                                                                                                                                                                                                                                                                                                                                                                                                                                   | Registration #25 |            | 11.227 mi  |
| CarCheck.co.uk page 20/                                                                                                                                                                                                                                                                                                                                                                                                                                                                                                                                                                                                                                                                                                                                                                                                                                                                                                                                                                                                                                                                                                                                                                                                             | Registration #26 |            | 11.117 mi  |
|                                                                                                                                                                                                                                                                                                                                                                                                                                                                                                                                                                                                                                                                                                                                                                                                                                                                                                                                                                                                                                                                                                                                                                                                                                     | CarCheck.co.uk   |            | page 20/21 |

| Registration #27 | 11.777 est |
|------------------|------------|
| Registration #28 | 11.777 est |
| Registration #29 | 11.777 esi |
| Registration #30 | 11.777 est |
| Registration #31 | 11.707 est |
| Registration #32 | 11.117 est |