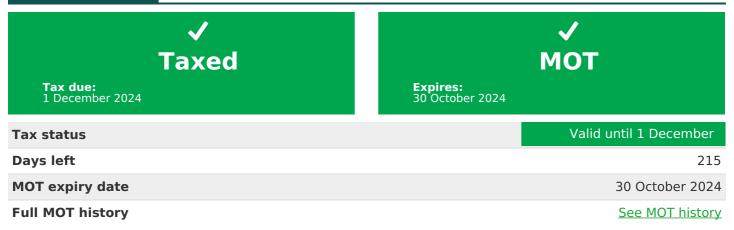

Tax & MOT check

# MOT history

| MOT expiry date    | 2024-10-30 |
|--------------------|------------|
| MOT pass rate      | 57 %       |
| MOT passed         | 17         |
| Failed MOT tests   | 13         |
| Total advice items | 79         |
| Total items failed | 47         |