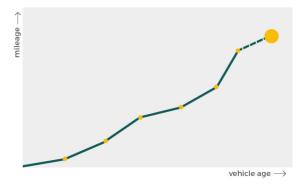

# Mileage check

| Mileage registrations 4      | 1          |
|------------------------------|------------|
|                              | +          |
| First mileage registration 2 | 2019-06-21 |
| Last registration 2          | 2023-05-23 |
| Complete history             | See info   |

| Registration #1 | 2019-06-21 | 17 mi      |
|-----------------|------------|------------|
| Registration #2 |            | 11.117 est |
| Registration #3 |            | 11.227 esi |
| Registration #4 |            | 11.777 esi |