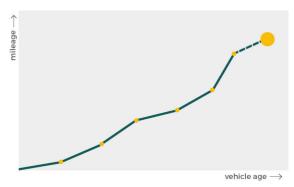

# Mileage check

| Odometer                   | In miles   |
|----------------------------|------------|
| Mileage registrations      | 22         |
| First mileage registration | 2007-09-14 |
| Last registration          | 2024-03-08 |
| Complete history           | See info   |

| 2007-09-14 | 23 mi                                                                                                                                    |
|------------|------------------------------------------------------------------------------------------------------------------------------------------|
| 2010-07-30 | 6.982 mi                                                                                                                                 |
| 2011-01-15 | 7.936 mi                                                                                                                                 |
| 2012-01-09 | 19.240 mi                                                                                                                                |
| 2013-01-09 | 26.157 mi                                                                                                                                |
| 2013-01-09 | 26.157 mi                                                                                                                                |
| 2014-01-10 | 32.856 mi                                                                                                                                |
| 2015-01-09 | 39.722 mi                                                                                                                                |
| 2015-12-30 | 45.639 mi                                                                                                                                |
| 2017-01-11 | 51.941 mi                                                                                                                                |
| 2017-01-11 | 51.943 mi                                                                                                                                |
|            | 11.777 est                                                                                                                               |
|            | 11.777 esi                                                                                                                               |
|            | 11.777 est                                                                                                                               |
|            | 11.777 esi                                                                                                                               |
|            | 11.777 est                                                                                                                               |
|            | 11.777 esi                                                                                                                               |
|            | 11.777 est                                                                                                                               |
|            | 11.777 esi                                                                                                                               |
|            | 11.777 est                                                                                                                               |
|            | 11.777 mi                                                                                                                                |
|            | 10.200 est                                                                                                                               |
|            | 2010-07-30<br>2011-01-15<br>2012-01-09<br>2013-01-09<br>2014-01-10<br>2015-01-09<br>2015-12-30<br>2017-01-11<br>2017-01-11<br>2017-01-11 |