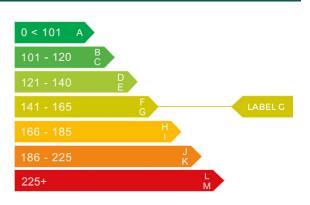

### Engine & fuel consumption

| Power                   | 79 BHP              |
|-------------------------|---------------------|
| Max. torque             | 124 Nm at 3.500 rpm |
| Engine capacity         | 1.388 cc            |
| Cylinders               | 4                   |
| Fuel type               | Petrol              |
| Consumption city        | 35.3 mpg            |
| Consumption extra urban | 54.3 mpg            |
| Consumption combined    | 45.6 mpg            |
| CO2 emission            | 154 g/km            |
| CO2 label               | G                   |