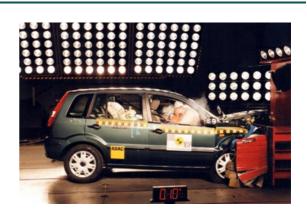

# Safety ratings

**NCAP** rating

Video

see crash video

| Dimensions & weight               |                       |
|-----------------------------------|-----------------------|
| Width                             | 1963 mm               |
| Height                            | 1543 mm               |
| Length                            | 4013 mm               |
| Wheel base                        | 2485 mm               |
| Kerb weight                       | 1199 kg               |
| Max. allowed weight               | 1605 kg               |
| Additional information            |                       |
| Fuel tank capacity                | 45                    |
| Fuel delivery                     | Multi-Point Injection |
| Number of doors                   | 5                     |
| Number of seats<br>CarCheck.co.uk | 5 page 15/15          |