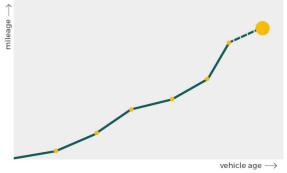

# Mileage check

| Odometer                   | In miles   | $\uparrow$ |
|----------------------------|------------|------------|
| Mileage registrations      | 4          | mileage -  |
| First mileage registration | 2020-12-31 | Ē          |
| Last registration          | 2024-02-08 |            |
| Complete history           | See info   |            |

| Registration #1 | 2020-12-31 | 22 mi      |
|-----------------|------------|------------|
| Registration #2 |            | 11.777 est |
| Registration #3 |            | 11.777 esi |
| Registration #4 |            | 11.117 esi |