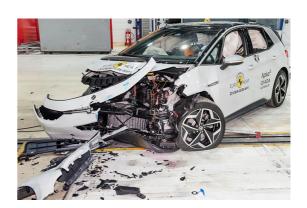

# Safety ratings

| NCAP rating    | ****            |
|----------------|-----------------|
| Adult          | 87%             |
| Children       | 89%             |
| Pedestrian     | 71%             |
| Safety systems | 88%             |
| Overall rating | 85%             |
| Video          | see crash video |