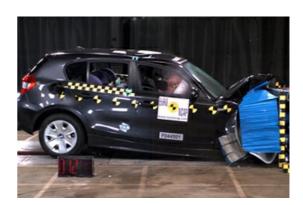

# Safety ratings

**NCAP** rating

Video

\*\*\*\* see crash video

| Dimensions & weight               |                  |
|-----------------------------------|------------------|
| Width                             | 1751 mm          |
| Height                            | 1430 mm          |
| Length                            | 4227 mm          |
| Wheel base                        | 2660 mm          |
| Kerb weight                       | 1350 kg          |
| Max. allowed weight               | 1850 kg          |
| Additional information            |                  |
| Fuel tank capacity                | 50 I             |
| Fuel delivery                     | Direct Injection |
| Number of doors                   | 5                |
| Number of seats<br>CarCheck.co.uk | 5 page 15/15     |