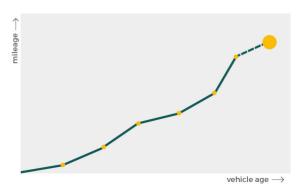

# Mileage check

| Odometer                   | In miles        |
|----------------------------|-----------------|
| Mileage registrations      | 23              |
| First mileage registration | 2005-07-29      |
| Last registration          | 2022-08-29      |
| Complete history           | <u>See info</u> |

| Registration #1                                                                                                                                              | 2005-07-29 | 7 mi      |
|--------------------------------------------------------------------------------------------------------------------------------------------------------------|------------|-----------|
| Registration #2                                                                                                                                              | 2008-07-14 | 29.924 mi |
| Registration #3                                                                                                                                              | 2009-10-16 | 45.717 mi |
| Registration #4                                                                                                                                              | 2009-10-22 | 45.727 mi |
| Registration #5                                                                                                                                              | 2011-03-28 | 66.747 mi |
| Registration #6                                                                                                                                              | 2011-04-20 | 66.756 mi |
| Registration #7                                                                                                                                              | 2012-02-24 | 67.773 mi |
| Registration #8                                                                                                                                              | 2012-02-24 | 67.773 mi |
| Registration #9                                                                                                                                              | 2013-02-21 | 75.550 mi |
| Registration #10                                                                                                                                             | 2014-02-19 | 82.713 mi |
| Registration #11                                                                                                                                             | 2015-02-13 | 87.822 mi |
|                                                                                                                                                              |            |           |
| Registration #12                                                                                                                                             | 2016-02-20 | 91.343 mi |
| Registration #12<br>Registration #13                                                                                                                         | 2016-02-20 | 91.343 mi |
| -                                                                                                                                                            |            | 91.343 mi |
| Registration #13                                                                                                                                             |            | 91.343 mi |
| Registration #13<br>Registration #14                                                                                                                         |            | 91.343 mi |
| Registration #13<br>Registration #14<br>Registration #15                                                                                                     |            | 91.343 mi |
| Registration #13<br>Registration #14<br>Registration #15<br>Registration #16                                                                                 |            | 91.343 mi |
| Registration #13<br>Registration #14<br>Registration #15<br>Registration #16<br>Registration #17                                                             |            | 91.343 mi |
| Registration #13<br>Registration #14<br>Registration #15<br>Registration #16<br>Registration #17<br>Registration #18                                         |            | 91.343 mi |
| Registration #13<br>Registration #14<br>Registration #15<br>Registration #16<br>Registration #17<br>Registration #18<br>Registration #19                     |            | 91.343 mi |
| Registration #13<br>Registration #14<br>Registration #15<br>Registration #16<br>Registration #17<br>Registration #18<br>Registration #19<br>Registration #20 |            | 91.343 mi |