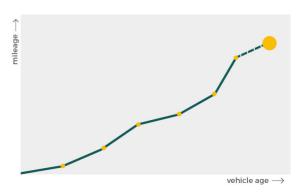

## Mileage check

| Odometer                   | In miles        |
|----------------------------|-----------------|
| Mileage registrations      | 21              |
| First mileage registration | 2007-03-08      |
| Last registration          | 2021-09-13      |
| Complete history           | <u>See info</u> |

| Registration #1  | 2007-03-08 | 26 mi      |
|------------------|------------|------------|
| Registration #2  | 2010-03-08 | 63.459 mi  |
| Registration #3  | 2011-03-09 | 80.128 mi  |
| Registration #4  | 2011-03-09 | 80.128 mi  |
| Registration #5  | 2012-08-23 | 97.809 mi  |
| Registration #6  | 2013-08-21 | 110.223 mi |
| Registration #7  | 2014-08-05 | 120.273 mi |
| Registration #8  | 2014-08-05 | 120.273 mi |
| Registration #9  | 2015-09-03 | 138.081 mi |
| Registration #10 | 2015-09-03 | 138.081 mi |
| Registration #11 | 2016-09-13 | 151.477 mi |
| Registration #12 |            | 11.777 esi |
| Registration #13 |            | 11.707 esi |
| Registration #14 |            | 11.777 est |
| Registration #15 |            | 11.707 esi |
| Registration #16 |            | 11.777 esi |
| Registration #17 |            | 11.707 esi |
| Registration #18 |            | 11.117 esi |
| Registration #19 |            | 11.319 mi  |
| Registration #20 |            | 11.777 esi |
| Registration #21 |            |            |