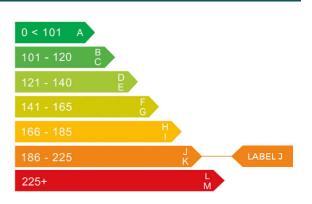

### Engine & fuel consumption

| Power                   | 141 BHP             |
|-------------------------|---------------------|
| Max. torque             | 186 Nm at 4.500 rpm |
| Engine capacity         | 1.975 cc            |
| Cylinders               | 4                   |
| Fuel type               | Petrol              |
| Consumption city        | 25.9 mpg            |
| Consumption extra urban | 44.1 mpg            |
| Consumption combined    | 35.3 mpg            |
| CO2 emission            | 193 g/km            |
| CO2 label               | J                   |