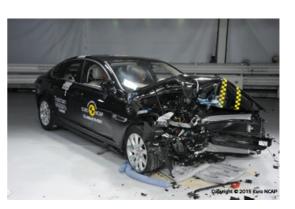

# Safety ratings

| NCAP rating    | ****            |
|----------------|-----------------|
| Adult          | 92%             |
| Children       | 84%             |
| Pedestrian     | 80%             |
| Safety systems | 83%             |
| Overall rating | 86%             |
| Video          | see crash video |