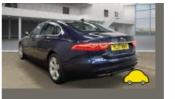

# Mileage check

| Odometer                   | In miles        |
|----------------------------|-----------------|
| Mileage registrations      | 6               |
| First mileage registration | 2017-07-06      |
| Last registration          | 2023-06-29      |
| Complete history           | <u>See info</u> |

| Registration #1 | 2017-07-06 | 26 mi      |
|-----------------|------------|------------|
| Registration #2 | 2020-06-17 | 25.121 mi  |
| Registration #3 | 2021-06-04 | 32.392 mi  |
| Registration #4 |            | 11.117 esi |
| Registration #5 |            | 11.777 esi |
| Registration #6 |            | 11.277 esi |