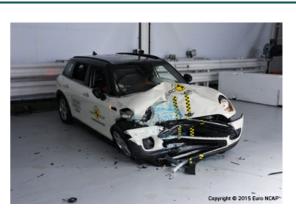

# Safety ratings

| NCAP rating    | ****            |
|----------------|-----------------|
| Adult          | 90%             |
| Children       | 68%             |
| Pedestrian     | 68%             |
| Safety systems | 67%             |
| Overall rating | 77%             |
| Video          | see crash video |