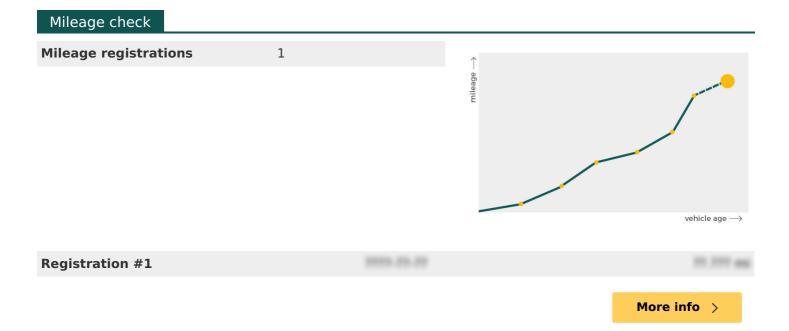

| xxxxxxxx                                                    |             |
|-------------------------------------------------------------|-------------|
| ***********                                                 |             |
| ********                                                    |             |
| *******                                                     |             |
| ***********                                                 |             |
| ********                                                    |             |
|                                                             | More info > |
| Plate changes                                               |             |
| See in this check if this MINI had different number plates. |             |
| Number of plates                                            | ,           |
| Current registration                                        |             |
| Plate since                                                 |             |
| Current registration                                        |             |
| Plate since                                                 |             |
|                                                             | More info > |