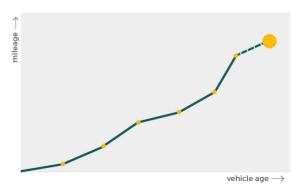

## Mileage check

| Odometer                   | In miles   |
|----------------------------|------------|
| Mileage registrations      | 16         |
| First mileage registration | 1995-07-01 |
| Last registration          | 2017-04-24 |
| Complete history           | See info   |

| Registration #1                                                                                 | 1995-07-01 | 22 mi                                                                                   |
|-------------------------------------------------------------------------------------------------|------------|-----------------------------------------------------------------------------------------|
| Registration #2                                                                                 | 2005-09-20 | 99.999 mi                                                                               |
| Registration #3                                                                                 | 2007-01-06 | 106.902 mi                                                                              |
| Registration #4                                                                                 | 2008-02-07 | 117.187 mi                                                                              |
| Registration #5                                                                                 | 2009-02-07 | 121.073 mi                                                                              |
| Registration #6                                                                                 | 2010-02-06 | 123.027 mi                                                                              |
| Registration #7                                                                                 | 2011-02-05 | 129.162 mi                                                                              |
| Registration #8                                                                                 | 2012-02-04 | 130.261 mi                                                                              |
| 5                                                                                               |            |                                                                                         |
| Registration #9                                                                                 |            | 11.777 mi                                                                               |
|                                                                                                 |            | 11.277 est                                                                              |
| Registration #9                                                                                 |            | 01,000 est<br>01,000 est<br>01,000 est                                                  |
| Registration #9<br>Registration #10                                                             |            | 01,000 est<br>01,000 est<br>01,000 est<br>01,000 est                                    |
| Registration #9<br>Registration #10<br>Registration #11                                         |            | 01.000 est<br>01.000 est<br>01.000 est<br>01.000 est<br>01.000 est                      |
| Registration #9<br>Registration #10<br>Registration #11<br>Registration #12                     |            | 01,000 e6<br>01,000 e6<br>01,000 e6<br>01,000 e6<br>01,000 e6<br>01,000 e6              |
| Registration #9<br>Registration #10<br>Registration #11<br>Registration #12<br>Registration #13 |            | 01,000 46<br>01,000 46<br>01,000 46<br>01,000 46<br>01,000 46<br>01,000 46<br>01,000 46 |