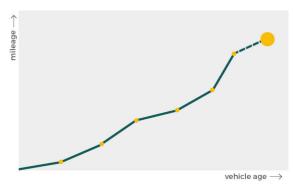

# Mileage check

| Odometer                   | In miles        |
|----------------------------|-----------------|
| Mileage registrations      | 12              |
| First mileage registration | 2015-07-01      |
| Last registration          | 2024-04-04      |
| Complete history           | <u>See info</u> |

| Registration #1                    | 2015-07-01 | 26 mi                                                              |
|------------------------------------|------------|--------------------------------------------------------------------|
| Registration #2                    | 2018-05-19 | 13.015 mi                                                          |
| Registration #3                    | 2018-05-25 | 13.022 mi                                                          |
| Registration #4                    | 2019-05-23 | 14.479 mi                                                          |
| Registration #5                    | 2019-05-31 | 14.482 mi                                                          |
| Registration #6                    | 2020-07-07 | 17.896 mi                                                          |
|                                    |            |                                                                    |
| Registration #7                    |            | 11.777 est                                                         |
| Registration #7<br>Registration #8 |            | 11.227 est                                                         |
| -                                  |            | 11.227 est<br>11.227 est<br>11.227 est                             |
| Registration #8                    |            | 01,000 est<br>01,000 est<br>01,000 est<br>01,000 est               |
| Registration #8<br>Registration #9 |            | 01,000 est<br>01,000 est<br>01,000 est<br>01,000 est<br>01,000 est |