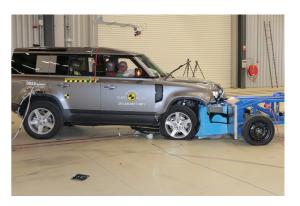

# Safety ratings

| NCAP rating    | ****            |
|----------------|-----------------|
| Adult          | 85%             |
| Children       | 85%             |
| Pedestrian     | 71%             |
| Safety systems | 79%             |
| Overall rating | 81%             |
| Video          | see crash video |