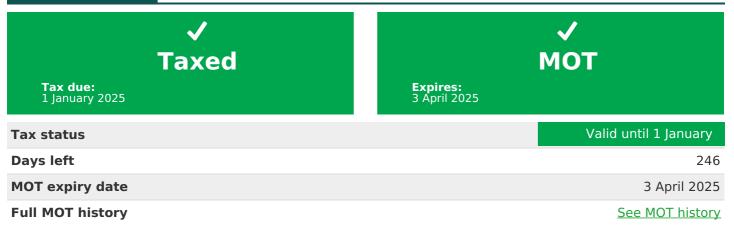

# MOT history

| MOT expiry date    | 2025-04-03 |
|--------------------|------------|
| MOT pass rate      | 70 %       |
| MOT passed         | 7          |
| Failed MOT tests   | 3          |
| Total advice items | 4          |
| Total items failed | 6          |

HX15KKF report date: 2024-03-29

Tax & MOT check