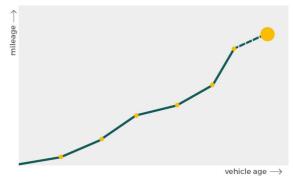

# Mileage check

| Odometer                   | In miles        |
|----------------------------|-----------------|
| Mileage registrations      | 9               |
| First mileage registration | 2020-07-15      |
| Last registration          | 2023-10-06      |
| Complete history           | <u>See info</u> |
|                            |                 |

| Registration #1 | 2020-07-15 | 25 mi      |
|-----------------|------------|------------|
| Registration #2 |            | 11.117 esi |
| Registration #3 |            | 11.117 mi  |
| Registration #4 |            | 11.777 esi |
| Registration #5 |            | 11.777 esi |
| Registration #6 |            | 11.777 esi |
| Registration #7 |            | 11.777 esi |
| Registration #8 |            | 11.777 esi |
| Registration #9 |            | 10.317 est |