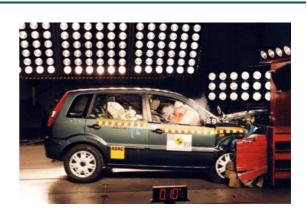

# Safety ratings

**NCAP** rating

Video

see crash video

| Dimensions & weight               |                  |
|-----------------------------------|------------------|
| Width                             | 1963 mm          |
| Height                            | 1543 mm          |
| Length                            | 4013 mm          |
| Wheel base                        | 2485 mm          |
| Max. allowed weight               | 1640 kg          |
| Additional information            |                  |
| Fuel tank capacity                | 43               |
| Fuel delivery                     | Direct Injection |
| Number of doors                   | 5                |
| Number of seats                   | 5                |
| Number of axles<br>CarCheck.co.uk | 2 page 13/       |