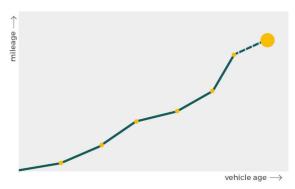

# Mileage check

| Odometer                   | In miles        |
|----------------------------|-----------------|
| Mileage registrations      | 18              |
| First mileage registration | 2008-06-27      |
| Last registration          | 2023-05-18      |
| Complete history           | <u>See info</u> |

| Registration #1  | 2008-06-27 | 29 mi      |
|------------------|------------|------------|
| Registration #2  | 2011-06-20 | 16.479 mi  |
| Registration #3  | 2012-10-03 | 21.053 mi  |
| Registration #4  | 2012-10-03 | 21.056 mi  |
| Registration #5  | 2013-09-26 | 24.262 mi  |
| Registration #6  | 2014-09-24 | 28.011 mi  |
| Registration #7  | 2015-09-17 | 31.231 mi  |
| Registration #8  | 2016-09-28 | 35.072 mi  |
| Registration #9  | 2017-09-29 | 39.041 mi  |
| Registration #10 |            | 11.777 esi |
| Registration #11 |            | 11.777 mi  |
| Registration #12 |            | 11.777 esi |
| Registration #13 |            | 11.777 mi  |
| Registration #14 |            | 11.777 est |
| Registration #15 |            | 11.777 mi  |
| Registration #16 |            | 11.777 esi |
| Registration #17 |            | 11.777 mi  |
| Registration #18 |            | 11.117 mi  |