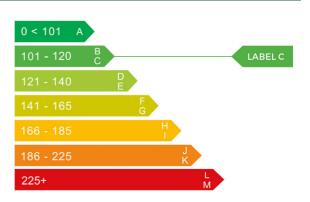

### Engine & fuel consumption

| Power                   | 67 BHP              |
|-------------------------|---------------------|
| Max. torque             | 159 Nm at 2.000 rpm |
| Engine capacity         | 1.399 сс            |
| Cylinders               | 4                   |
| Fuel type               | Diesel              |
| Consumption city        | 50.4 mpg            |
| Consumption extra urban | 72.4 mpg            |
| Consumption combined    | 62.8 mpg            |
| CO2 emission            | 120 g/km            |
| CO2 label               | С                   |