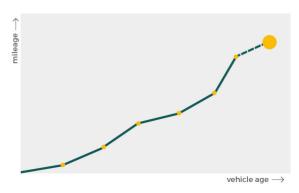

# Mileage check

| Odometer                   | In miles   |
|----------------------------|------------|
| Mileage registrations      | 22         |
| First mileage registration | 2003-10-03 |
| Last registration          | 2021-08-16 |
| Complete history           | See info   |

| Registration #1  | 2003-10-03 | 19 mi      |
|------------------|------------|------------|
| Registration #2  | 2006-10-03 | 38.257 mi  |
| Registration #3  | 2007-10-15 | 55.315 mi  |
| Registration #4  | 2008-11-12 | 73.395 mi  |
| Registration #5  | 2008-11-19 | 73.718 mi  |
| Registration #6  | 2009-09-23 | 98.327 mi  |
| Registration #7  | 2010-09-29 | 124.645 mi |
| Registration #8  | 2011-10-06 | 127.378 mi |
| Registration #9  | 2012-10-23 | 128.792 mi |
| Registration #10 | 2013-12-21 | 130.611 mi |
| Registration #11 | 2014-12-20 | 132.833 mi |
| Registration #12 |            | 11.777 esi |
| Registration #13 |            | 11.777 mi  |
| Registration #14 |            | 11.117 est |
| Registration #15 |            | 11.117 est |
| Registration #16 |            | 11.117 est |
| Registration #17 |            | 11.117 est |
| Registration #18 |            | 11.777 est |
| Registration #19 |            | 11.777 mi  |
| Registration #20 |            | 11.117 esi |
| Registration #21 |            | 11.777 esi |
| Registration #22 |            | 10.200 aut |