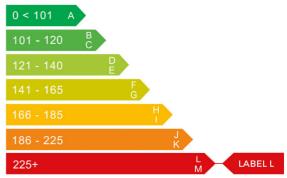

# Engine & fuel consumption

| Power                   | 163 BHP             | 0 < 101 A                           |
|-------------------------|---------------------|-------------------------------------|
| Max. torque             | 370 Nm at 1.600 rpm | 101 - 120 <sup>B</sup> <sub>C</sub> |
| Engine capacity         | 2.688 cc            | 121 - 140 P                         |
| Cylinders               | 5                   | 141 - 165                           |
| Fuel type               | Diesel              | 166 - 185                           |
| Consumption city        | 22.8 mpg            | 186 - 225                           |
| Consumption extra urban | 35.3 mpg            | 225+                                |
| Consumption combined    | 29.7 mpg            |                                     |
| CO2 emission            | 241 g/km            |                                     |
| CO2 label               | L                   |                                     |
|                         |                     |                                     |