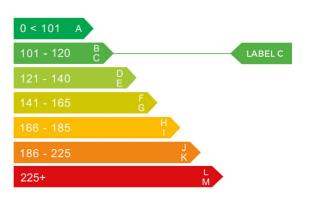

### Engine & fuel consumption

| Power                   | 120 BHP             |
|-------------------------|---------------------|
| Max. torque             | 300 Nm at 1.750 rpm |
| Engine capacity         | 1.560 cc            |
| Cylinders               | 4                   |
| Fuel type               | Diesel              |
| Consumption city        | 60.1 mpg            |
| Consumption extra urban | 72.4 mpg            |
| Consumption combined    | 67.3 mpg            |
| CO2 emission            | 114 g/km            |
| CO2 label               | С                   |

| Vehicle class                           | 49             |
|-----------------------------------------|----------------|
| Band                                    | С              |
| Single payment (12 months)              | £ 35,00,-      |
| Single six month payment                | Not applicable |
| Total payable by 12 monthly instalments | £ 36,75,-      |