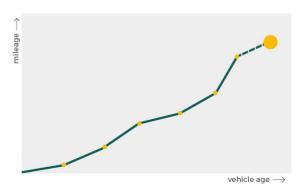

# Mileage check

| Odometer                   | In miles   |
|----------------------------|------------|
| Mileage registrations      | 17         |
| First mileage registration | 2017-01-31 |
| Last registration          | 2023-11-24 |
| Complete history           | See info   |

| Registration #2 2018-02-07 14.381 mi   Registration #3 2018-02-07 14.381 mi   Registration #3 2018-02-05 22.919 mi   Registration #4 2019-02-05 35.974 mi   Registration #5 2019-02-05 39.325 mi   Registration #6 2020-03-02 43.091 mi   Registration #7 2020-03-02 43.091 mi   Registration #8 2020-08-28 57.160 mi   Registration #9 2020-08-28 57.160 mi   Registration #10 T T   Registration #11 T T   Registration #12 T T   Registration #13 T T   Registration #14 T T   Registration #15 T T   Registration #16 T T                                                                                                                                                                                                                                                                                                                                                                                                                                                                                                                                                                                                                                                                                                                                                                                                                                                                                                                                                                                                                                                                                                                                                                                                                                                                                                                                                                                                                                                                                                                                     |                  |            |            |
|-------------------------------------------------------------------------------------------------------------------------------------------------------------------------------------------------------------------------------------------------------------------------------------------------------------------------------------------------------------------------------------------------------------------------------------------------------------------------------------------------------------------------------------------------------------------------------------------------------------------------------------------------------------------------------------------------------------------------------------------------------------------------------------------------------------------------------------------------------------------------------------------------------------------------------------------------------------------------------------------------------------------------------------------------------------------------------------------------------------------------------------------------------------------------------------------------------------------------------------------------------------------------------------------------------------------------------------------------------------------------------------------------------------------------------------------------------------------------------------------------------------------------------------------------------------------------------------------------------------------------------------------------------------------------------------------------------------------------------------------------------------------------------------------------------------------------------------------------------------------------------------------------------------------------------------------------------------------------------------------------------------------------------------------------------------------|------------------|------------|------------|
| Registration #3 2018-08-06 22.919 mi   Registration #4 2019-02-05 35.974 mi   Registration #5 2019-08-05 39.325 mi   Registration #6 2020-03-02 43.091 mi   Registration #7 2020-03-02 43.091 mi   Registration #7 2020-08-28 57.160 mi   Registration #9 2020-08-28 57.160 mi   Registration #10 T T   Registration #11 T T   Registration #12 T T   Registration #13 T T   Registration #14 T T T   Registration #15 T T T   Registration #16 T T T                                                                                                                                                                                                                                                                                                                                                                                                                                                                                                                                                                                                                                                                                                                                                                                                                                                                                                                                                                                                                                                                                                                                                                                                                                                                                                                                                                                                                                                                                                                                                                                                             | Registration #1  | 2017-01-31 | 11 mi      |
| Registration #4 2019-02-05 35.974 mi   Registration #5 2019-08-05 39.325 mi   Registration #6 2020-03-02 43.091 mi   Registration #7 2020-03-02 43.091 mi   Registration #7 2020-08-28 57.160 mi   Registration #9 2020-08-28 57.160 mi   Registration #10 T T   Registration #11 T T   Registration #12 T T   Registration #13 T T   Registration #14 T T   Registration #15 T T                                                                                                                                                                                                                                                                                                                                                                                                                                                                                                                                                                                                                                                                                                                                                                                                                                                                                                                                                                                                                                                                                                                                                                                                                                                                                                                                                                                                                                                                                                                                                                                                                                                                                 | Registration #2  | 2018-02-07 | 14.381 mi  |
| Registration #5 2019-08-05 39.325 mi   Registration #6 2020-03-02 43.091 mi   Registration #7 2020-03-02 43.091 mi   Registration #8 2020-08-28 57.160 mi   Registration #9 2020-08-28 57.160 mi   Registration #10 T T   Registration #11 T T   Registration #12 T T   Registration #13 T T   Registration #14 T T   Registration #15 T T                                                                                                                                                                                                                                                                                                                                                                                                                                                                                                                                                                                                                                                                                                                                                                                                                                                                                                                                                                                                                                                                                                                                                                                                                                                                                                                                                                                                                                                                                                                                                                                                                                                                                                                        | Registration #3  | 2018-08-06 | 22.919 mi  |
| Registration #6 2020-03-02 43.091 mi   Registration #7 2020-03-02 43.091 mi   Registration #8 2020-08-28 57.160 mi   Registration #9 2020-08-28 57.160 mi   Registration #10 57.160 mi   Registration #11 57.160 mi   Registration #12 57.160 mi   Registration #13 57.160 mi   Registration #14 57.160 mi   Registration #14 57.160 mi   Registration #15 57.160 mi                                                                                                                                                                                                                                                                                                                                                                                                                                                                                                                                                                                                                                                                                                                                                                                                                                                                                                                                                                                                                                                                                                                                                                                                                                                                                                                                                                                                                                                                                                                                                                                                                                                                                              | Registration #4  | 2019-02-05 | 35.974 mi  |
| Registration #7 2020-03-02 43.091 mi   Registration #8 2020-08-28 57.160 mi   Registration #9 2020-08-28 57.160 mi   Registration #10     Registration #11     Registration #12     Registration #13     Registration #14     Registration #15                                                                                                                                                                                                                                                                                                                                                                                                                                                                                                                                                                                                                                                                                                                                                                                                                                                                                                                                                                                                                                                                                                                                                                                                                                                                                                                                                                                                                                                                                                                                                                                                                                                                                                                                                                                                                    | Registration #5  | 2019-08-05 | 39.325 mi  |
| Registration #82020-08-2857.160 miRegistration #92020-08-2857.160 miRegistration #10Registration #11Registration #12Registration #13Registration #14Registration #15Registration #16                                                                                                                                                                                                                                                                                                                                                                                                                                                                                                                                                                                                                                                                                                                                                                                                                                                                                                                                                                                                                                                                                                                                                                                                                                                                                                                                                                                                                                                                                                                                                                                                                                                                                                                                                                                                                                                                              | Registration #6  | 2020-03-02 | 43.091 mi  |
| Registration #92020-08-2857.160 miRegistration #10Control of the second se | Registration #7  | 2020-03-02 | 43.091 mi  |
| Registration #10<br>Registration #11<br>Registration #12<br>Registration #13<br>Registration #14<br>Registration #15<br>Registration #16                                                                                                                                                                                                                                                                                                                                                                                                                                                                                                                                                                                                                                                                                                                                                                                                                                                                                                                                                                                                                                                                                                                                                                                                                                                                                                                                                                                                                                                                                                                                                                                                                                                                                                                                                                                                                                                                                                                          | Registration #8  | 2020-08-28 | 57.160 mi  |
| Registration #11   Registration #12   Registration #13   Registration #14   Registration #15   Registration #16                                                                                                                                                                                                                                                                                                                                                                                                                                                                                                                                                                                                                                                                                                                                                                                                                                                                                                                                                                                                                                                                                                                                                                                                                                                                                                                                                                                                                                                                                                                                                                                                                                                                                                                                                                                                                                                                                                                                                   | Registration #9  | 2020-08-28 | 57.160 mi  |
| Registration #12   Registration #13   Registration #14   Registration #15   Registration #16                                                                                                                                                                                                                                                                                                                                                                                                                                                                                                                                                                                                                                                                                                                                                                                                                                                                                                                                                                                                                                                                                                                                                                                                                                                                                                                                                                                                                                                                                                                                                                                                                                                                                                                                                                                                                                                                                                                                                                      | Registration #10 |            | 11.777 esi |
| Registration #13   Registration #14   Registration #15   Registration #16                                                                                                                                                                                                                                                                                                                                                                                                                                                                                                                                                                                                                                                                                                                                                                                                                                                                                                                                                                                                                                                                                                                                                                                                                                                                                                                                                                                                                                                                                                                                                                                                                                                                                                                                                                                                                                                                                                                                                                                         | Registration #11 |            | 11.777 mi  |
| Registration #14<br>Registration #15<br>Registration #16                                                                                                                                                                                                                                                                                                                                                                                                                                                                                                                                                                                                                                                                                                                                                                                                                                                                                                                                                                                                                                                                                                                                                                                                                                                                                                                                                                                                                                                                                                                                                                                                                                                                                                                                                                                                                                                                                                                                                                                                          | Registration #12 |            | 11.777 esi |
| Registration #15<br>Registration #16                                                                                                                                                                                                                                                                                                                                                                                                                                                                                                                                                                                                                                                                                                                                                                                                                                                                                                                                                                                                                                                                                                                                                                                                                                                                                                                                                                                                                                                                                                                                                                                                                                                                                                                                                                                                                                                                                                                                                                                                                              | Registration #13 |            | 11.777 mi  |
| Registration #16                                                                                                                                                                                                                                                                                                                                                                                                                                                                                                                                                                                                                                                                                                                                                                                                                                                                                                                                                                                                                                                                                                                                                                                                                                                                                                                                                                                                                                                                                                                                                                                                                                                                                                                                                                                                                                                                                                                                                                                                                                                  | Registration #14 |            | 11.777 esi |
|                                                                                                                                                                                                                                                                                                                                                                                                                                                                                                                                                                                                                                                                                                                                                                                                                                                                                                                                                                                                                                                                                                                                                                                                                                                                                                                                                                                                                                                                                                                                                                                                                                                                                                                                                                                                                                                                                                                                                                                                                                                                   | Registration #15 |            | 11.777 mi  |
| Peristration #17                                                                                                                                                                                                                                                                                                                                                                                                                                                                                                                                                                                                                                                                                                                                                                                                                                                                                                                                                                                                                                                                                                                                                                                                                                                                                                                                                                                                                                                                                                                                                                                                                                                                                                                                                                                                                                                                                                                                                                                                                                                  | Registration #16 |            | 11.777 est |
|                                                                                                                                                                                                                                                                                                                                                                                                                                                                                                                                                                                                                                                                                                                                                                                                                                                                                                                                                                                                                                                                                                                                                                                                                                                                                                                                                                                                                                                                                                                                                                                                                                                                                                                                                                                                                                                                                                                                                                                                                                                                   | Registration #17 |            | 11.117 esi |
|                                                                                                                                                                                                                                                                                                                                                                                                                                                                                                                                                                                                                                                                                                                                                                                                                                                                                                                                                                                                                                                                                                                                                                                                                                                                                                                                                                                                                                                                                                                                                                                                                                                                                                                                                                                                                                                                                                                                                                                                                                                                   | Registration #1/ |            |            |