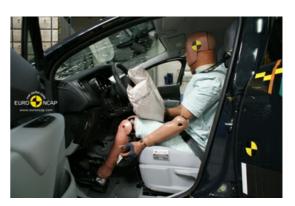

# Safety ratings

| NCAP rating    | ****            |
|----------------|-----------------|
| Adult          | 86%             |
| Children       | 81%             |
| Pedestrian     | 31%             |
| Safety systems | 97%             |
| Overall rating | 75%             |
| Video          | see crash video |