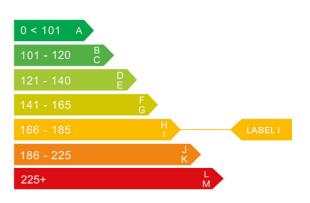

### Engine & fuel consumption

| Power                   | 140 BHP             |
|-------------------------|---------------------|
| Max. torque             | 170 Nm at 4.200 rpm |
| Engine capacity         | 1.794 сс            |
| Cylinders               | 4                   |
| Fuel type               | Petrol              |
| Consumption city        | 27.4 mpg            |
| Consumption extra urban | 45.6 mpg            |
| Consumption combined    | 36.7 mpg            |
| CO2 emission            | 185 g/km            |
| CO2 label               | I                   |