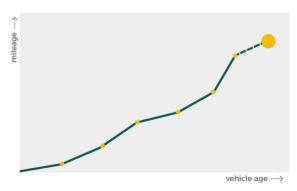

# Mileage check

| Odometer                   | In miles        |
|----------------------------|-----------------|
| Mileage registrations      | 21              |
| First mileage registration | 2006-02-02      |
| Last registration          | 2024-02-21      |
| Complete history           | <u>See info</u> |

| Registration #1  | 2006-02-02 | 23 mi      |
|------------------|------------|------------|
| Registration #2  | 2009-01-29 | 27.926 mi  |
| Registration #3  | 2010-01-25 | 37.197 mi  |
| Registration #4  | 2011-01-21 | 44.757 mi  |
| Registration #5  | 2012-01-26 | 53.397 mi  |
| Registration #6  | 2013-01-25 | 60.213 mi  |
| Registration #7  | 2014-01-16 | 67.694 mi  |
| Registration #8  | 2015-01-22 | 73.619 mi  |
| Registration #9  | 2016-01-28 | 78.791 mi  |
| Registration #10 | 2016-02-01 | 78.807 mi  |
| Registration #11 | 2017-02-02 | 84.705 mi  |
| Registration #12 |            | 11.777 est |
| Registration #13 |            | 11.707 esi |
| Registration #14 |            | 11.777 est |
| Registration #15 |            | 11.707 esi |
| Registration #16 |            | 11.777 est |
| Registration #17 |            | 11.707 esi |
| Registration #18 |            | 11.117 est |
| Registration #19 |            | 11.319 esi |
| Registration #20 |            | 11.117 est |
| Registration #21 |            | 11.777 mi  |