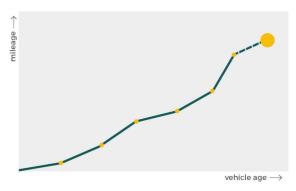

# Mileage check

| Odometer                   | In miles        |
|----------------------------|-----------------|
| Mileage registrations      | 24              |
| First mileage registration | 2005-03-01      |
| Last registration          | 2023-09-29      |
| Complete history           | <u>See info</u> |

| Registration #1                                                                                                                          | 2005-03-01 | 23 mi                                                                                                |
|------------------------------------------------------------------------------------------------------------------------------------------|------------|------------------------------------------------------------------------------------------------------|
| Registration #2                                                                                                                          | 2008-03-18 | 17.460 mi                                                                                            |
| Registration #3                                                                                                                          | 2009-06-30 | 23.685 mi                                                                                            |
| Registration #4                                                                                                                          | 2010-06-30 | 27.820 mi                                                                                            |
| Registration #5                                                                                                                          | 2010-06-30 | 27.820 mi                                                                                            |
| Registration #6                                                                                                                          | 2011-06-22 | 33.431 mi                                                                                            |
| Registration #7                                                                                                                          | 2012-06-21 | 37.537 mi                                                                                            |
| Registration #8                                                                                                                          | 2013-06-25 | 42.141 mi                                                                                            |
| Registration #9                                                                                                                          | 2014-06-27 | 46.018 mi                                                                                            |
| Registration #10                                                                                                                         | 2015-06-30 | 50.646 mi                                                                                            |
| Registration #11                                                                                                                         | 2015-07-01 | 50.699 mi                                                                                            |
| Registration #12                                                                                                                         | 2015-07-01 | 50.699 mi                                                                                            |
| Registration #13                                                                                                                         |            | 11.117 esi                                                                                           |
| Registration #14                                                                                                                         |            | 11.117 esi                                                                                           |
| Registration #15                                                                                                                         |            | 10.000 mil                                                                                           |
|                                                                                                                                          |            |                                                                                                      |
| Registration #16                                                                                                                         |            | 11.117 est                                                                                           |
|                                                                                                                                          |            | 11.517 es                                                                                            |
| Registration #16                                                                                                                         |            | 11.517 est<br>11.517 est<br>11.517 est                                                               |
| Registration #16<br>Registration #17                                                                                                     |            | 11.577 es<br>11.577 es<br>11.577 es<br>11.577 es                                                     |
| Registration #16<br>Registration #17<br>Registration #18                                                                                 |            | 10.000 est<br>00.000 est<br>00.000 est<br>00.000 est<br>00.000 est                                   |
| Registration #16<br>Registration #17<br>Registration #18<br>Registration #19                                                             |            | 10.000 ee<br>00.000 ee<br>00.000 ee<br>00.000 ee<br>00.000 ee<br>00.000 ee                           |
| Registration #16<br>Registration #17<br>Registration #18<br>Registration #19<br>Registration #20                                         |            | 10.000 es<br>00.000 es<br>00.000 es<br>00.000 es<br>00.000 es<br>00.000 es<br>00.000 es              |
| Registration #16<br>Registration #17<br>Registration #18<br>Registration #19<br>Registration #20<br>Registration #21                     |            | 10.000 es<br>00.000 es<br>00.000 es<br>00.000 es<br>00.000 es<br>00.000 es<br>00.000 es<br>00.000 es |
| Registration #16<br>Registration #17<br>Registration #18<br>Registration #19<br>Registration #20<br>Registration #21<br>Registration #22 |            | 10.000 es<br>00.000 es<br>00.000 es<br>00.000 es<br>00.000 es<br>00.000 es<br>00.000 es<br>00.000 es |