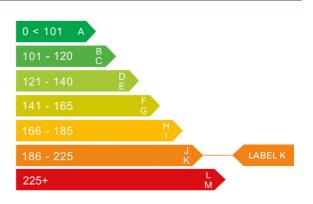

## Engine & fuel consumption

| Power                   | 161 BHP             |
|-------------------------|---------------------|
| Max. torque             | 240 Nm at 3.000 rpm |
| Engine capacity         | 1.796 cc            |
| Cylinders               | 4                   |
| Fuel type               | Petrol              |
| Consumption city        | 22.6 mpg            |
| Consumption extra urban | 42.2 mpg            |
| Consumption combined    | 32.1 mpg            |
| CO2 emission            | 221 g/km            |
| CO2 label               | К                   |