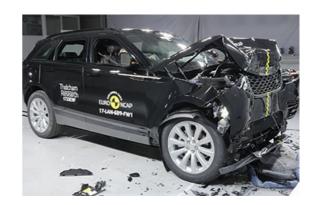

## Safety ratings

| NCAP rating    | ****            |
|----------------|-----------------|
| Adult          | 93%             |
| Children       | 85%             |
| Pedestrian     | 74%             |
| Safety systems | 72%             |
| Overall rating | 83%             |
| Video          | see crash video |