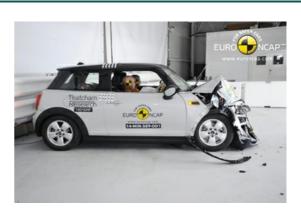

## Safety ratings

| NCAP rating    | ****            |
|----------------|-----------------|
| Adult          | 79%             |
| Children       | 73%             |
| Pedestrian     | 66%             |
| Safety systems | 56%             |
| Overall rating | 71%             |
| Video          | see crash video |