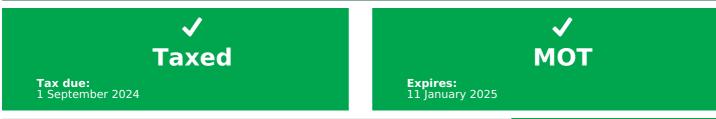

## Tax & MOT check

| Tax status       | Valid until 1 September |
|------------------|-------------------------|
| Days left        | 125                     |
| MOT expiry date  | 11 January 2025         |
| Full MOT history | See MOT history         |