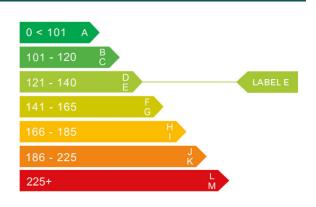

# Engine & fuel consumption

| Power                | 138 BHP             |
|----------------------|---------------------|
| Max. torque          | 220 Nm at 1.480 rpm |
| Engine capacity      | 1.499 сс            |
| Cylinders            | 3                   |
| Fuel type            | Petrol              |
| Consumption combined | 40.4 mpg            |
| CO2 emission         | 134 g/km            |
| CO2 label            | E                   |