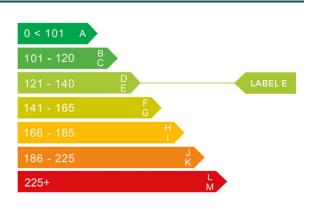

### Engine & fuel consumption

| Power                   | 255 BHP             |
|-------------------------|---------------------|
| Max. torque             | 560 Nm at 1.500 rpm |
| Engine capacity         | 2.993 сс            |
| Cylinders               | 6                   |
| Fuel type               | Diesel              |
| Consumption city        | 46.3 mpg            |
| Consumption extra urban | 58.9 mpg            |
| Consumption combined    | 53.3 mpg            |
| CO2 emission            | 139 g/km            |
| CO2 label               | E                   |